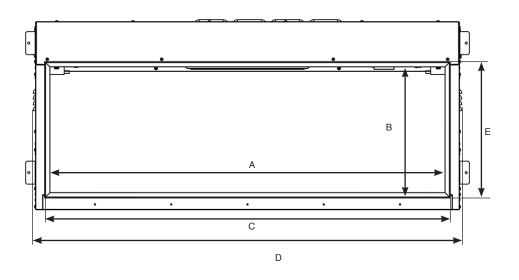

|              | Α    | В   | С    | D    | Е   | F   | G   | Н  | ı   | J   | K    | L   |
|--------------|------|-----|------|------|-----|-----|-----|----|-----|-----|------|-----|
| eStudio 60R  | 600  | 600 | 628  | 688  | 628 | 112 | 614 | 38 | 764 | 204 | 614  | 225 |
| eStudio 85R  | 836  | 330 | 864  | 924  | 358 | 112 | 344 | 38 | 494 | 175 | 850  | 196 |
| eStudio 105R | 1036 | 330 | 1064 | 1124 | 358 | 112 | 344 | 38 | 494 | 175 | 1050 | 196 |
| eStudio 135R | 1336 | 330 | 1364 | 1424 | 358 | 112 | 344 | 38 | 494 | 175 | 1350 | 196 |
| eStudio 165R | 1574 | 330 | 1602 | 1662 | 358 | 112 | 344 | 38 | 494 | 175 | 1588 | 196 |