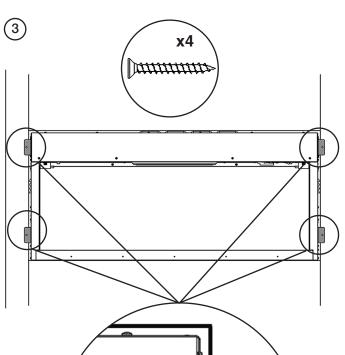

| 764 | 204 | 614  | 225 |
| eStudio 85R  | 836  | 330 | 864  | 924  | 358 | 112 | 344 | 38 | 494 | 175 | 850  | 196 |
| eStudio 105R | 1036 | 330 | 1064 | 1124 | 358 | 112 | 344 | 38 | 494 | 175 | 1050 | 196 |
| eStudio 135R | 1336 | 330 | 1364 | 1424 | 358 | 112 | 344 | 38 | 494 | 175 | 1350 | 196 |
| eStudio 165R | 1574 | 330 | 1602 | 1662 | 358 | 112 | 344 | 38 | 494 | 175 | 1588 | 196 |



### **INSTALLATION INSTRUCTIONS**

#### **CAVITY CONSTRUCTION**





|              | А    | В   | С   |
|--------------|------|-----|-----|
| eStudio 60R  | 705  | 790 | 223 |
| eStudio 85R  | 941  | 520 | 193 |
| eStudio 105R | 1141 | 520 | 193 |
| eStudio 135R | 1441 | 520 | 193 |
| eStudio 165R | 1679 | 520 | 193 |

#### PRE-INSTALLATION





## INSTALLATION INSTRUCTIONS

### INSTALLATION







0