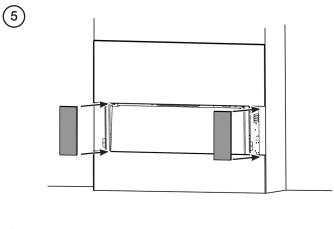

4 | 204 | 614  | 225 |
| eStudio 85R  | 836  | 330 | 864  | 924  | 358 | 112 | 344 | 38 | 494 | 175 | 850  | 196 |
| eStudio 105R | 1036 | 330 | 1064 | 1124 | 358 | 112 | 344 | 38 | 494 | 175 | 1050 | 196 |
| eStudio 135R | 1336 | 330 | 1364 | 1424 | 358 | 112 | 344 | 38 | 494 | 175 | 1350 | 196 |
| eStudio 165R | 1574 | 330 | 1602 | 1662 | 358 | 112 | 344 | 38 | 494 | 175 | 1588 | 196 |



### **INSTALLATION INSTRUCTIONS**

#### **CAVITY CONSTRUCTION**





|              | А    | В   | С   |
|--------------|------|-----|-----|
| eStudio 60R  | 705  | 790 | 223 |
| eStudio 85R  | 941  | 520 | 193 |
| eStudio 105R | 1141 | 520 | 193 |
| eStudio 135R | 1441 | 520 | 193 |
| eStudio 165R | 1679 | 520 | 193 |

#### PRE-INSTALLATION





## INSTALLATION INSTRUCTIONS

### INSTALLATION







0