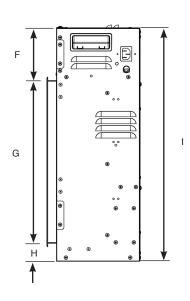

|              | Α    | В   | С    | D    | Е   | F   | G   | Н  | ı   | J   | K    | L   |
|--------------|------|-----|------|------|-----|-----|-----|----|-----|-----|------|-----|
| eStudio 60R  | 600  | 600 | 628  | 688  | 628 | 112 | 614 | 38 | 764 | 204 | 614  | 225 |
| eStudio 85R  | 836  | 330 | 864  | 924  | 358 | 112 | 344 | 38 | 494 | 175 | 850  | 196 |
| eStudio 105R | 1036 | 330 | 1064 | 1124 | 358 | 112 | 344 | 38 | 494 | 175 | 1050 | 196 |
| eStudio 135R | 1336 | 330 | 1364 | 1424 | 358 | 112 | 344 | 38 | 494 | 175 | 1350 | 196 |
| eStudio 165R | 1574 | 330 | 1602 | 1662 | 358 | 112 | 344 | 38 | 494 | 175 | 1588 | 196 |