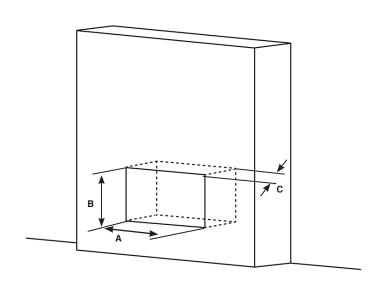

#### **CAVITY CONSTRUCTION**

|              | А    | В   | С   |
|--------------|------|-----|-----|
| eStudio 60R  | 705  | 790 | 223 |
| eStudio 85R  | 941  | 520 | 193 |
| eStudio 105R | 1141 | 520 | 193 |
| eStudio 135R | 1441 | 520 | 193 |
| eStudio 165R | 1679 | 520 | 193 |