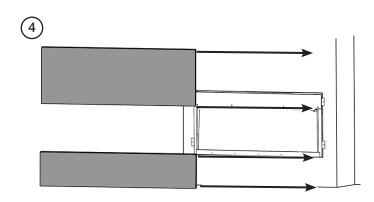

38 | 764 | 204 | 614  | 225 |
| eStudio 85R  | 836  | 330 | 864  | 924  | 358 | 112 | 344 | 38 | 494 | 175 | 850  | 196 |
| eStudio 105R | 1036 | 330 | 1064 | 1124 | 358 | 112 | 344 | 38 | 494 | 175 | 1050 | 196 |
| eStudio 135R | 1336 | 330 | 1364 | 1424 | 358 | 112 | 344 | 38 | 494 | 175 | 1350 | 196 |
| eStudio 165R | 1574 | 330 | 1602 | 1662 | 358 | 112 | 344 | 38 | 494 | 175 | 1588 | 196 |



### **INSTALLATION INSTRUCTIONS**

#### **CAVITY CONSTRUCTION**





|              | А    | В   | С   |
|--------------|------|-----|-----|
| eStudio 60R  | 705  | 790 | 223 |
| eStudio 85R  | 941  | 520 | 193 |
| eStudio 105R | 1141 | 520 | 193 |
| eStudio 135R | 1441 | 520 | 193 |
| eStudio 165R | 1679 | 520 | 193 |

#### PRE-INSTALLATION





## INSTALLATION INSTRUCTIONS

### INSTALLATION







0