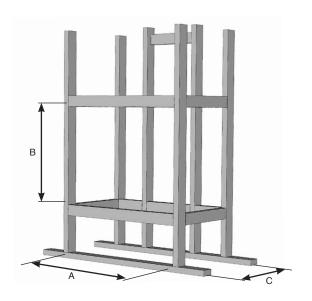

|              | Α    | В   | С    | D    | Е   | F   | G   | Н  | ı   | J   | K    | L   |
|--------------|------|-----|------|------|-----|-----|-----|----|-----|-----|------|-----|
| eStudio 60R  | 600  | 600 | 628  | 688  | 628 | 112 | 614 | 38 | 764 | 204 | 614  | 225 |
| eStudio 85R  | 836  | 330 | 864  | 924  | 358 | 112 | 344 | 38 | 494 | 175 | 850  | 196 |
| eStudio 105R | 1036 | 330 | 1064 | 1124 | 358 | 112 | 344 | 38 | 494 | 175 | 1050 | 196 |
| eStudio 135R | 1336 | 330 | 1364 | 1424 | 358 | 112 | 344 | 38 | 494 | 175 | 1350 | 196 |
| eStudio 165R | 1574 | 330 | 1602 | 1662 | 358 | 112 | 344 | 38 | 494 | 175 | 1588 | 196 |