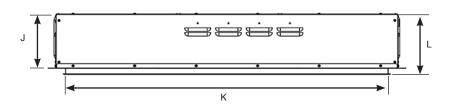

|              | Α    | В   | С    | D    | Е   | F   | G   | Н  | ı   | J   | K    | L   |
|--------------|------|-----|------|------|-----|-----|-----|----|-----|-----|------|-----|
| eStudio 60R  | 600  | 600 | 628  | 688  | 628 | 112 | 614 | 38 | 764 | 204 | 614  | 225 |
| eStudio 85R  | 836  | 330 | 864  | 924  | 358 | 112 | 344 | 38 | 494 | 175 | 850  | 196 |
| eStudio 105R | 1036 | 330 | 1064 | 1124 | 358 | 112 | 344 | 38 | 494 | 175 | 1050 | 196 |
| eStudio 135R | 1336 | 330 | 1364 | 1424 | 358 | 112 | 344 | 38 | 494 | 175 | 1350 | 196 |
| eStudio 165R | 1574 | 330 | 1602 | 1662 | 358 | 112 | 344 | 38 | 494 | 175 | 1588 | 196 |