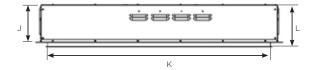

### eStudio inset dimensions

|                            | А    | в   | С    | D    | Е   | F   | G   | Н  | I   | J   | К    | L   |
|----------------------------|------|-----|------|------|-----|-----|-----|----|-----|-----|------|-----|
| eStudio 85R Electric Fire  | 836  | 330 | 864  | 924  | 358 | 112 | 344 | 38 | 494 | 175 | 850  | 196 |
| eStudio 105R Electric Fire | 1036 | 330 | 1064 | 1124 | 358 | 112 | 344 | 38 | 494 | 175 | 1050 | 196 |
| eStudio 135R Electric Fire | 1336 | 330 | 1364 | 1424 | 358 | 112 | 344 | 38 | 494 | 175 | 1350 | 196 |

All dimensions in mm

For your nearest dealer call: **1800 081 978** 

regency-fire.com.au