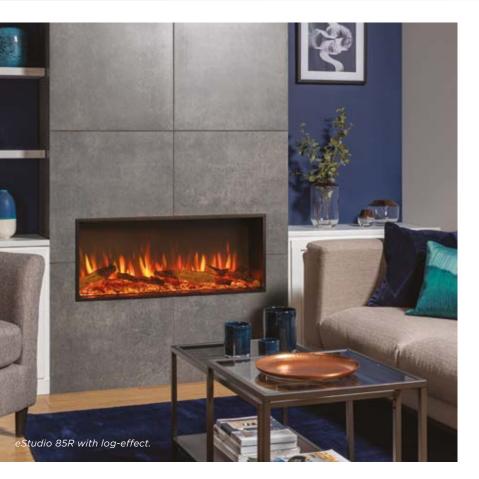

#### eStudio

- Ecodesign Energy Saving Features
- Chromalight Immersive LED system
- Three different flame options: Amber & Yellow, Amber with Yellow accent, Yellow with Amber accent
- Life-like, glowing ember bed
- 13 fuel bed lighting colours and Spectrum Mode
- Flames and fuel effect lighting can be enjoyed without the heat
- Ultra-realistic glowing log-effect
- Programmable Thermostatic Eco Remote Control
- Up to 2kW programmable heating
- Optional Mood Lighting System

## eStudio

- Ecodesign Energy Saving Features
- Chromalight Immersive LED system
- Three different flame options: Amber & Yellow, Amber with Yellow accent, Yellow with Amber accent
- Life-like, glowing ember bed
- 13 fuel bed lighting colours and Spectrum Mode
- Flames and fuel effect lighting can be enjoyed without the heat
- Ultra-realistic glowing log-effect
- Programmable Thermostatic Eco Remote Control
- Up to 2kW programmable heating
- Optional Mood Lighting System