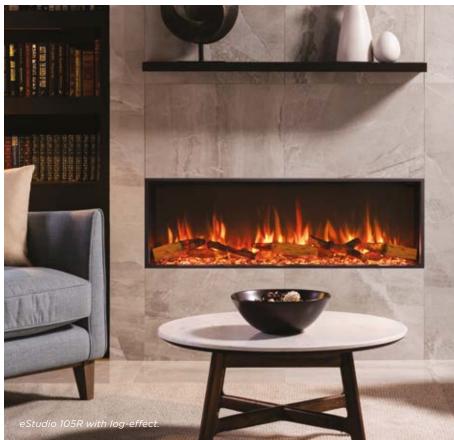

#### eStudio

- Ecodesign Energy Saving Features
- Chromalight Immersive LED system
- Three different flame options: Amber & Yellow, Amber with Yellow accent, Yellow with Amber accent
- Life-like, glowing ember bed
- 13 fuel bed lighting colours and Spectrum Mode
- Flames and fuel effect lighting can be enjoyed without the heat
- Ultra-realistic glowing log-effect
- Programmable Thermostatic Eco Remote Control
- Up to 2kW programmable heating
- Optional Mood Lighting System

## eStudio

- Ecodesign Energy Saving Features
- Chromalight Immersive LED system
- Three different flame options: Amber & Yellow, Amber with Yellow accent, Yellow with Amber accent
- Life-like, glowing ember bed
- 13 fuel bed lighting colours and Spectrum Mode
- Flames and fuel effect lighting can be enjoyed without the heat
- Ultra-realistic glowing log-effect
- Programmable Thermostatic Eco Remote Control
- Up to 2kW programmable heating
- Optional Mood Lighting System