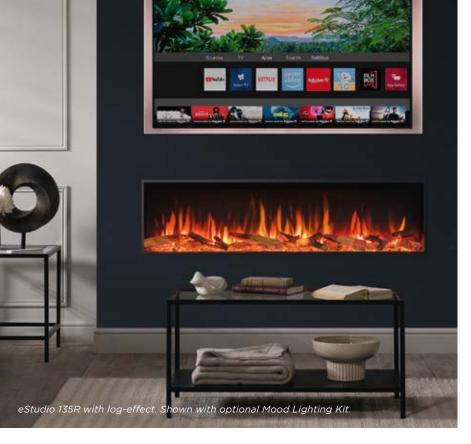

#### eStudio

- Ecodesign Energy Saving Features
- Chromalight Immersive LED system
- Three different flame options: Amber & Yellow, Amber with Yellow accent, Yellow with Amber accent
- Life-like, glowing ember bed
- 13 fuel bed lighting colours and Spectrum Mode
- Flames and fuel effect lighting can be enjoyed without the heat
- Ultra-realistic glowing log-effect
- Programmable Thermostatic Eco Remote Control
- Up to 2kW programmable heating
- Optional Mood Lighting System

## eStudio

- Ecodesign Energy Saving Features
- Chromalight Immersive LED system
- Three different flame options: Amber & Yellow, Amber with Yellow accent, Yellow with Amber accent
- Life-like, glowing ember bed
- 13 fuel bed lighting colours and Spectrum Mode
- Flames and fuel effect lighting can be enjoyed without the heat
- Ultra-realistic glowing log-effect
- Programmable Thermostatic Eco Remote Control
- Up to 2kW programmable heating
- Optional Mood Lighting System