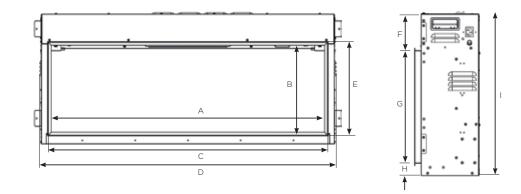

### eStudio inset dimensions

|                            | А    | в   | С    | D    | Е   | F   | G   | Н  | I   | J   | К    | L   |
|----------------------------|------|-----|------|------|-----|-----|-----|----|-----|-----|------|-----|
| eStudio 85R Electric Fire  | 836  | 330 | 864  | 924  | 358 | 112 | 344 | 38 | 494 | 175 | 850  | 196 |
| eStudio 105R Electric Fire | 1036 | 330 | 1064 | 1124 | 358 | 112 | 344 | 38 | 494 | 175 | 1050 | 196 |
| eStudio 135R Electric Fire | 1336 | 330 | 1364 | 1424 | 358 | 112 | 344 | 38 | 494 | 175 | 1350 | 196 |

All dimensions in mm

For your nearest dealer call: **1800 081 978** 

regency-fire.com.au