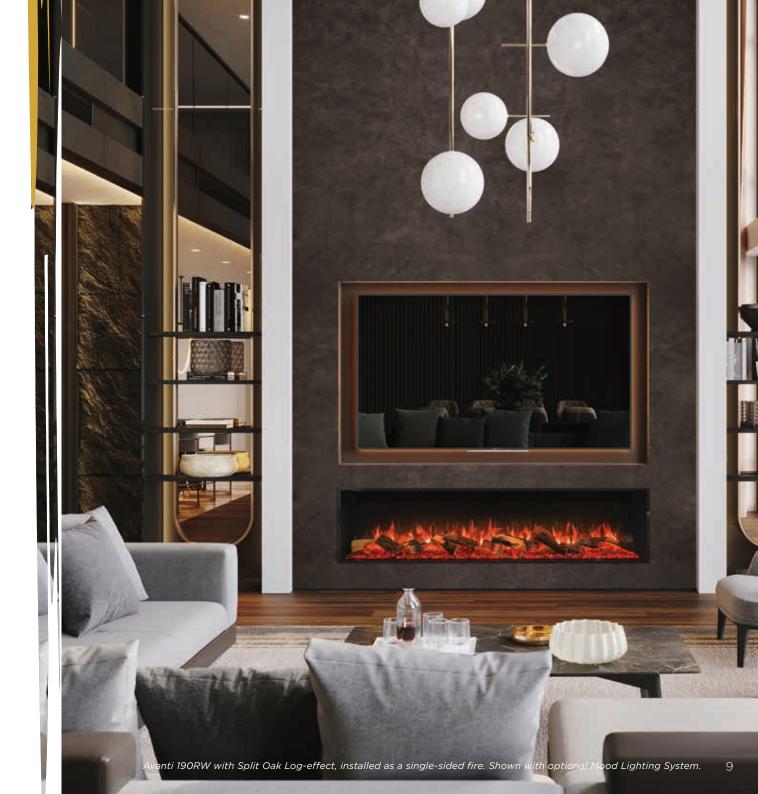

#### **Key Features**

- Can be installed as a one, two or three-sided fire
- Multiple flame options with adjustable flame speed
- Range of lighting systems and effects
- True-to-life Split Oak or optional Split Silver Birch log fuel-effects
- Flames can be enjoyed with or without the heat
- Remote control via app or handset
- Optional Mood Lighting System
- Visible dimensions upon installation: 1518 x 443 x 215mm (WxHxD)