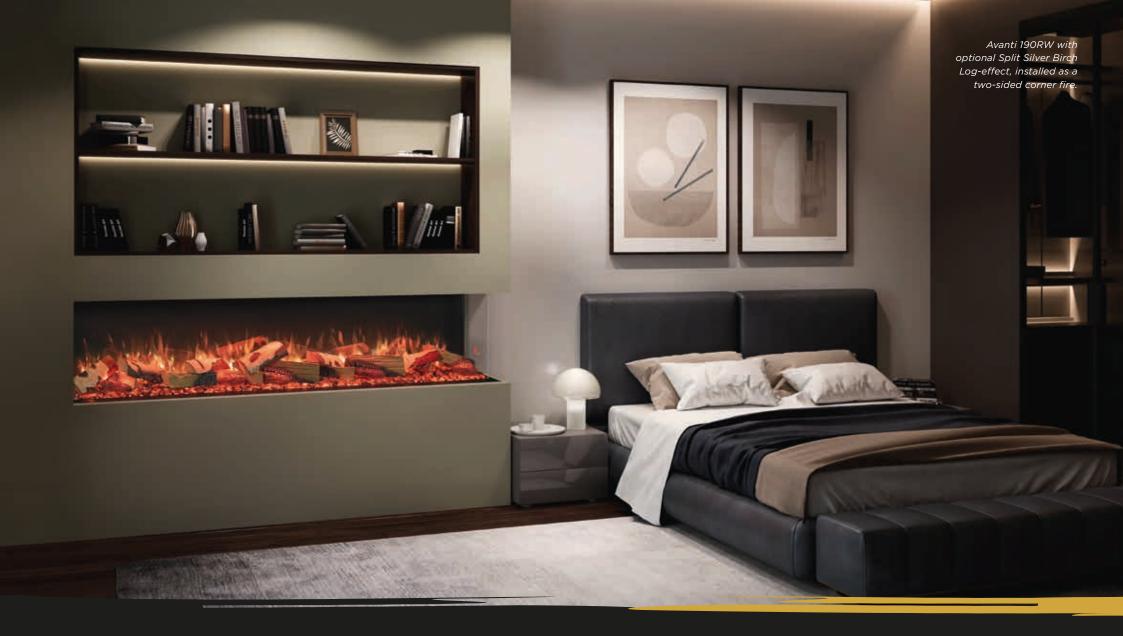

# 190RW

#### **Key Features**

- Can be installed as a one, two or three-sided fire
- Multiple flame options with adjustable flame speed
- · Range of lighting systems and effects
- True-to-life Split Oak or optional Split Silver Birch log fuel-effects
- Flames can be enjoyed with or without the heat
- Remote control via app or handset
- Optional Mood Lighting System
- Visible dimensions upon installation: 1968 x 443 x 215mm (WxHxD)

Optional Split Silver Birch Log-effect

# Single, left or right corner, and three-sided options - all from the same fire.

Single-sided

Two-sided corner

Three-sided