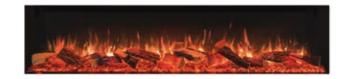

### choose your size

The Onyx Avanti is designed to work with your style and interior décor. Available in three sizes, each fire can be installed in a variety of ways to create a statement focal point in your home.

**110RW**W:1118 x H:443 x D:215mm\*

**150RW** W:1518 x H:443 x D:215mm\*

**190RW**W:1968 x H:443 x D:215mm\*

\* Dimensions given are those overall visible upon installation. For detailed technical information, including overall fire dimensions, see page 10..