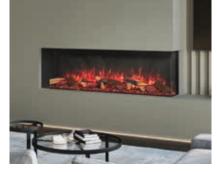

## choose your inspiration

### choose your size

The Onyx Avanti is designed to work with your style and interior décor. Available in three sizes, each fire can be installed in a variety of ways to create a statement focal point in your home.

# Single, left or right corner, and three-sided options - all from the same fire.

Single-sided

Two-sided corner

Three-sided