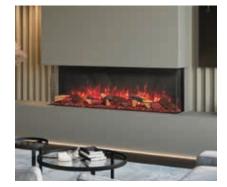

## choose your inspiration

### choose your size

The Onyx Avanti is designed to work with your style and interior décor. Available in three sizes, each fire can be installed in a variety of ways to create a statement focal point in your home.

# Single, left or right corner, and three-sided options - all from the same fire.

Single-sided

Two-sided corner

Three-sided