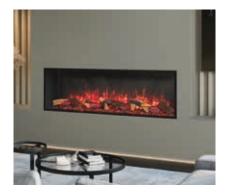

### Avanti fire & tv size guide

#### Sizing your Avanti and your TV

Choosing the size of your Avanti electric fire and your TV will come down to both the space you have available and your personal preference. Actual TV sizes vary across manufacturers, and the way your TV is fitted (for example into a cavity recess) will also impact the way it looks in relation to your Avanti fire. Your retailer will often be able to help you size up your Avanti and TV to achieve the perfect look.

#### Suggested Avanti and TV size combinations

| Product      | TV size*  |
|--------------|-----------|
| Avanti 110RW | 43" - 55" |
| Avanti 150RW | 50" - 65" |
| Avanti 190RW | 65" - 75" |

\*TV sizes refer to the standard diagonal screen dimension that TV manufacturers state when describing the size of their products. If sizing your existing flat screen TV, measure diagonally from the top left of the screen to the bottom right to find the TV's advertised size. We also recommend measuring the width and height of your TV if lining it up with the Avanti below.