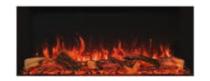

## AVANTI

# 150RW

#### **Key Features**

- Can be installed as a one, two or three-sided fire
- Multiple flame options with adjustable flame speed
- Range of lighting systems and effects
- True-to-life Split Oak or optional Split Silver Birch glowing fuel-effects
- Flames can be enjoyed with or without the heat
- Remote control via app or handset
- Optional Mood Lighting System
- Visible dimensions upon installation: 1118 x 443 x 215mm (WxHxD)