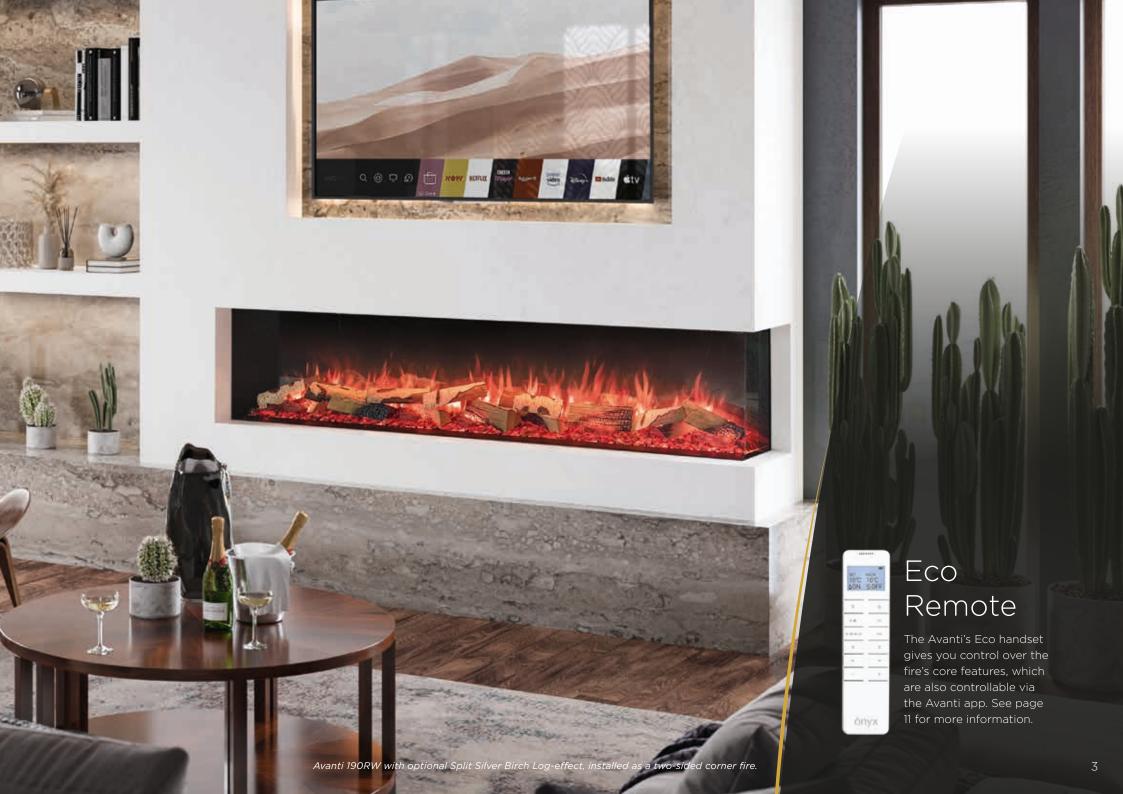

# Single, left or right corner, and three-sided options - all from the same fire.

Single-sided

Two-sided corner

Three-sided

#### **Key Features**

- Can be installed as a one, two or three-sided fire
- Multiple flame options with adjustable flame speed
- Range of lighting systems and effects
- True-to-life Split Oak or optional Split Silver Birch glowing fuel-effects
- Flames can be enjoyed with or without the heat
- Remote control via app or handset
- Optional Mood Lighting System
- Visible dimensions upon installation: 1118 x 443 x 215mm (WxHxD)

## convenient control

Both the innovative app and Eco Remote Control allow you to adjust the Avanti's array of Chromalight® Plus visuals and convenient heating settings.