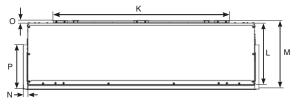

## Dimensions All dimensions in mm

|  |              | А    | В   | C    | D   | E    | F   | G   | Н   | I    | J   | K    | L   | IVI | N  | O  | Р   |
|--|--------------|------|-----|------|-----|------|-----|-----|-----|------|-----|------|-----|-----|----|----|-----|
|  | Avanti 110RW | 1154 | 628 | 1118 | 443 | 1100 | 425 | 111 | 442 | 66.5 | 445 | 862  | 300 | 336 | 22 | 12 | 215 |
|  | Avanti 150RW | 1554 | 628 | 1518 | 443 | 1500 | 425 | 111 | 442 | 66.5 | 445 | 1284 | 300 | 336 | 22 | 12 | 215 |
|  | Avanti 190RW | 2004 | 628 | 1968 | 443 | 1950 | 425 | 111 | 442 | 66.5 | 445 | 1764 | 300 | 336 | 22 | 12 | 215 |