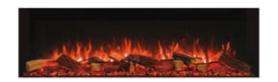

## AVANTI

# 190RW

#### **Key Features**

- Can be installed as a one, two or three-sided fire
- Multiple flame options with adjustable flame speed
- Range of lighting systems and effects
- True-to-life Split Oak or optional Split Silver Birch log fuel-effects
- Flames can be enjoyed with or without the heat
- Remote control via app or handset
- Optional Mood Lighting System
- Visible dimensions upon installation: 1518 x 443 x 215mm (WxHxD)