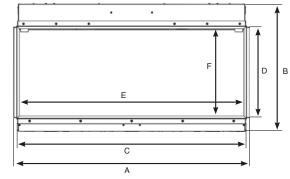

## Dimensions All dimensions in mm

|  |              | А    | В   | C    | D   | E    | F   | G   | Н   | I    | J   | K    | L   | IVI | N  | O  | Р   |
|--|--------------|------|-----|------|-----|------|-----|-----|-----|------|-----|------|-----|-----|----|----|-----|
|  | Avanti 110RW | 1154 | 628 | 1118 | 443 | 1100 | 425 | 111 | 442 | 66.5 | 445 | 862  | 300 | 336 | 22 | 12 | 215 |
|  | Avanti 150RW | 1554 | 628 | 1518 | 443 | 1500 | 425 | 111 | 442 | 66.5 | 445 | 1284 | 300 | 336 | 22 | 12 | 215 |
|  | Avanti 190RW | 2004 | 628 | 1968 | 443 | 1950 | 425 | 111 | 442 | 66.5 | 445 | 1764 | 300 | 336 | 22 | 12 | 215 |