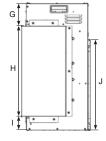

## Dimensions All dimensions in mm

|  |              | А    | В   | C    | D   | E    | F   | G   | Н   | I    | J   | K    | L   | IVI | N  | O  | Р   |
|--|--------------|------|-----|------|-----|------|-----|-----|-----|------|-----|------|-----|-----|----|----|-----|
|  | Avanti 110RW | 1154 | 628 | 1118 | 443 | 1100 | 425 | 111 | 442 | 66.5 | 445 | 862  | 300 | 336 | 22 | 12 | 215 |
|  | Avanti 150RW | 1554 | 628 | 1518 | 443 | 1500 | 425 | 111 | 442 | 66.5 | 445 | 1284 | 300 | 336 | 22 | 12 | 215 |
|  | Avanti 190RW | 2004 | 628 | 1968 | 443 | 1950 | 425 | 111 | 442 | 66.5 | 445 | 1764 | 300 | 336 | 22 | 12 | 215 |