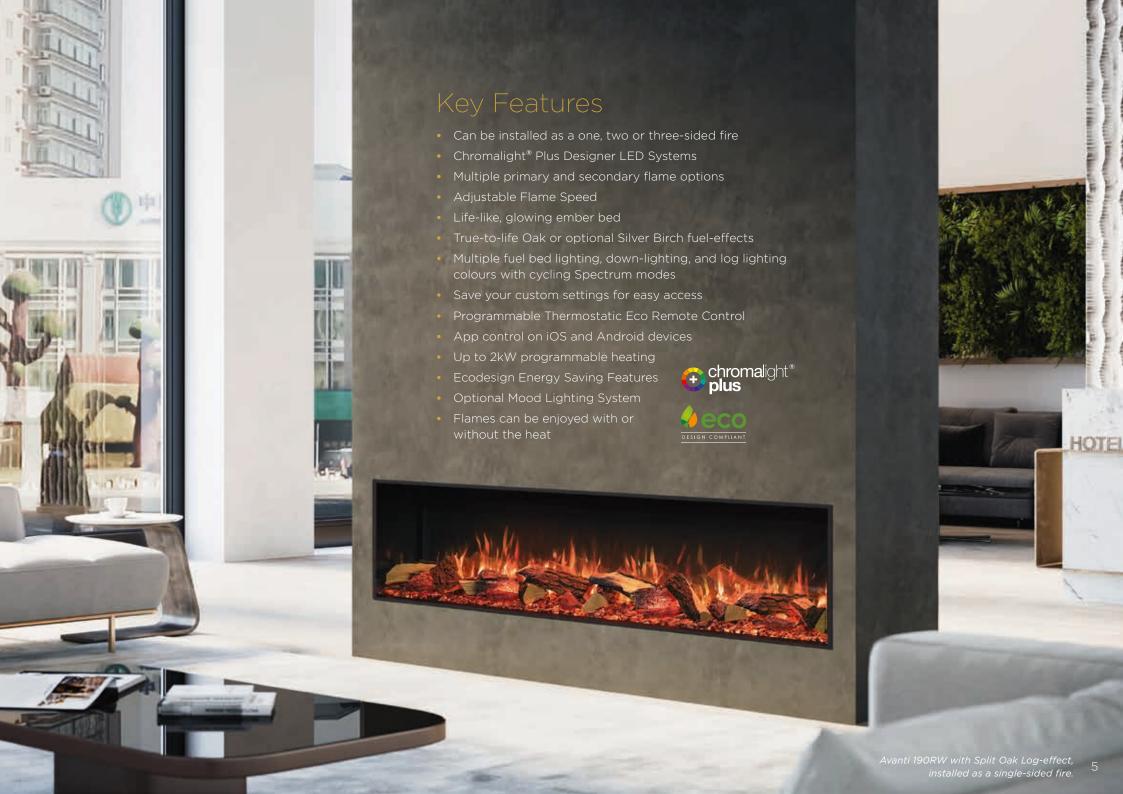

#### **Key Features**

- Can be installed as a one, two or three-sided fire
- Multiple flame options with adjustable flame speed
- Range of lighting systems and effects
- True-to-life Split Oak or optional Split Silver Birch glowing fuel-effects
- Flames can be enjoyed with or without the heat
- Remote control via app or handset
- Optional Mood Lighting System
- Visible dimensions upon installation: 1118 x 443 x 215mm (WxHxD)