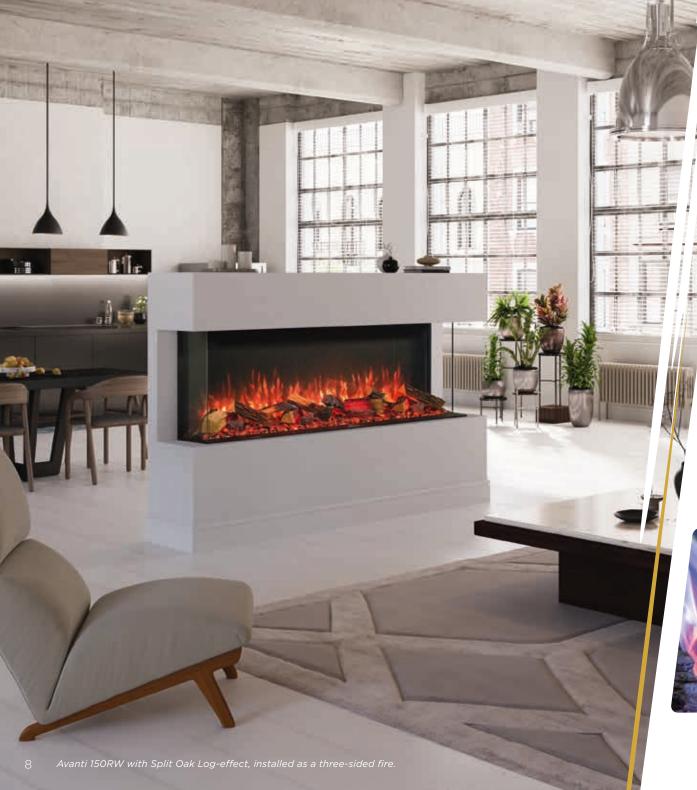

# Single, left or right corner, and three-sided options - all from the same fire.

Single-sided

Two-sided corner

Three-sided

#### **Key Features**

- Can be installed as a one, two or three-sided fire
- Multiple flame options with adjustable flame speed
- Range of lighting systems and effects
- True-to-life Split Oak or optional Split Silver Birch glowing fuel-effects
- Flames can be enjoyed with or without the heat
- Remote control via app or handset
- Optional Mood Lighting System
- Visible dimensions upon installation: 1118 x 443 x 215mm (WxHxD)