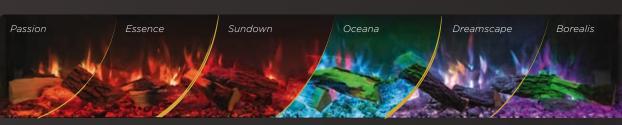

#### **Quick Start Pre-sets**

Need instant ambience? Select from any of the Avanti's six stunning pre-sets (shown below) ranging from natural to contemporary. You can also save up to three custom combinations with your preferred settings for easy access.