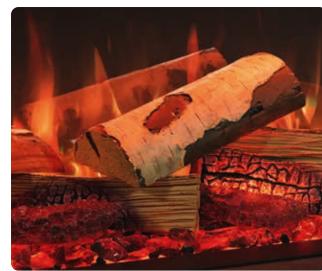

50RW** W:1518 x H:443 x D:215mm\*



**190RW**W:1968 x H:443 x D:215mm\*

\* Dimensions given are those overall visible upon installation. For detailed technical information, including overall fire dimensions, see page 10..

# Single, left or right corner, and three-sided options - all from the same fire.



Single-sided



Two-sided corner







Three-sided







#### **Key Features**

- Can be installed as a one, two or three-sided fire
- Multiple flame options with adjustable flame speed
- Range of lighting systems and effects
- True-to-life Split Oak or optional Split Silver Birch glowing fuel-effects
- Flames can be enjoyed with or without the heat
- Remote control via app or handset
- Optional Mood Lighting System
- Visible dimensions upon installation: 1118 x 443 x 215mm (WxHxD)



Optional Split Silver Birch Log-effect





## AVANTI

# 150RW

#### **Key Features**

- Can be installed as a one, two or three-sided fire
- Multiple flame options with adjustable flame speed
- Range of lighting systems and effects
- True-to-life Split Oak or optional Split Silver Birch log fuel-effects
- Flames can be enjoyed with or without the heat
- Remote control via app or handset
- Optional Mood Lighting System
- Visible dimensions upon installation: 1518 x 443 x 215mm (WxHxD)



## AVANTI

# 190RW

#### **Key Features**

- Can be installed as a one, two or three-sided fire
- Multiple flame options with adjustable flame speed
- · Range of lighting systems and effects
- True-to-life Split Oak or optional Split Silver Birch log fuel-effects
- Flames can be enjoyed with or without t