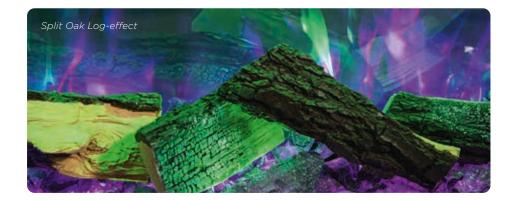

e way your TV is fitted (for example into a cavity recess) will also impact the way it looks in relation to your Avanti fire. Your retailer will often be able to help you size up your Avanti and TV to achieve the perfect look.

#### Suggested Avanti and TV size combinations

| Product      | TV size*  |
|--------------|-----------|
| Avanti 110RW | 43" - 55" |
| Avanti 150RW | 50" - 65" |
| Avanti 190RW | 65" - 75" |



\*TV sizes refer to the standard diagonal screen dimension that TV manufacturers state when describing the size of their products. If sizing your existing flat screen TV, measure diagonally from the top left of the screen to the bottom right to find the TV's advertised size. We also recommend measuring the width and height of your TV if lining it up with the Avanti below.



## convenient control

Both the innovative app and Eco Remote Control allow you to adjust the Avanti's array of Chromalight® Plus visuals and convenient heating settings.

#### **Main Flame and Flame Palette**

The Avanti's primary and secondary flames can be independently set to eight different colours or the Spectrum Mode, a rolling cycle that gradually transitions through all colours. Speed and brightness can be tailored to create a bespoke visual.

#### **Glowing Embers**

Beneath the logs and ember effects, the Avanti's up-lighting LEDs can be set to eight colours to either match or contrast with the flames. Like the flames, there is also a Spectrum Mode to cycle through each colour as well as adjustable brightness for all settings.

#### **Natural Log Lighting**

Burnt Ember Logs i