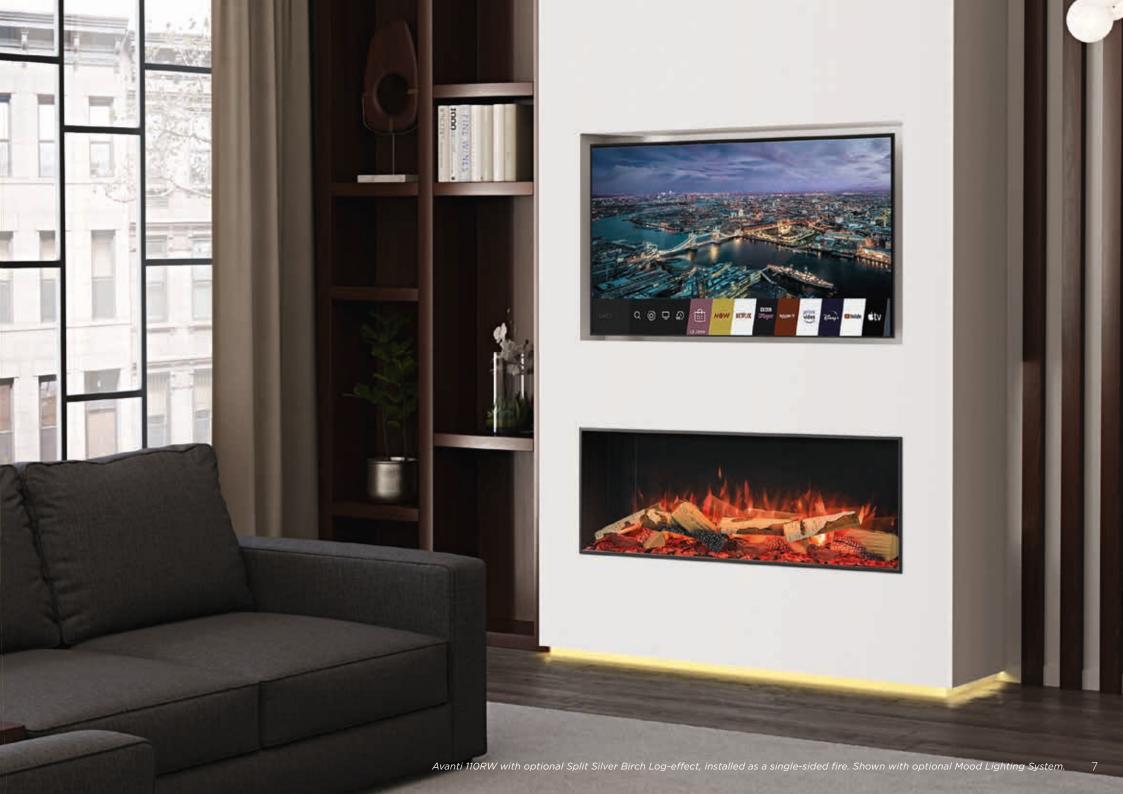

RW**W:1968 x H:443 x D:215mm\*

\* Dimensions given are those overall visible upon installation. For detailed technical information, including overall fire dimensions, see page 10..

# Single, left or right corner, and three-sided options - all from the same fire.



Single-sided



Two-sided corner







Three-sided







#### **Key Features**

- Can be installed as a one, two or three-sided fire
- Multiple flame options with adjustable flame speed
- Range of lighting systems and effects
- True-to-life Split Oak or optional Split Silver Birch glowing fuel-effects
- Flames can be enjoyed with or without the heat
- Remote control via app or handset
- Optional Mood Lighting System
- Visible dimensions upon installation: 1118 x 443 x 215mm (WxHxD)



Optional Split Silver Birch Log-effect





## AVANTI

# 150RW

#### **Key Features**

- Can be installed as a one, two or three-sided fire
- Multiple flame options with adjustable flame speed
- Range of lighting systems and effects
- True-to-life Split Oak or optional Split Silver Birch log fuel-effects
- Flames can be enjoyed with or without the heat
- Remote control via app or handset
- Optional Mood Lighting System
- Visible dimensions upon installation: 1518 x 443 x 215mm (WxHxD)



## AVANTI

# 190RW

#### **Key Features**

- Can be installed as a one, two or three-sided fire
- Multiple flame options with adjustable flame speed
- · Range of lighting systems and effects
- True-to-life Split Oak or optional Split Silver Birch log fuel-effects
- Flames can be enjoyed with or without the heat
- Remote control via app or handse