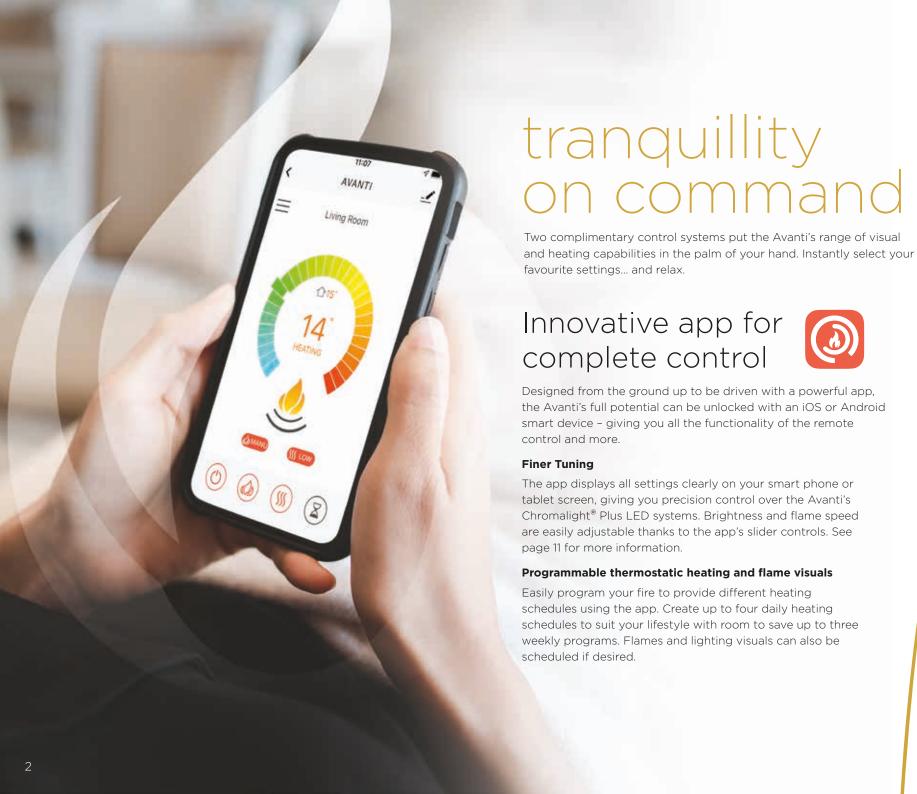

## convenient control

Both the innovative app and Eco Remote Control allow you to adjust the Avanti's array of Chromalight® Plus visuals and convenient heating settings.

#### **Main Flame and Flame Palette**

The Avanti's primary and secondary flames can be independently set to eight different colours or the Spectrum Mode, a rolling cycle that gradually transitions through all colours. Speed and brightness can be tailored to create a bespoke visual.