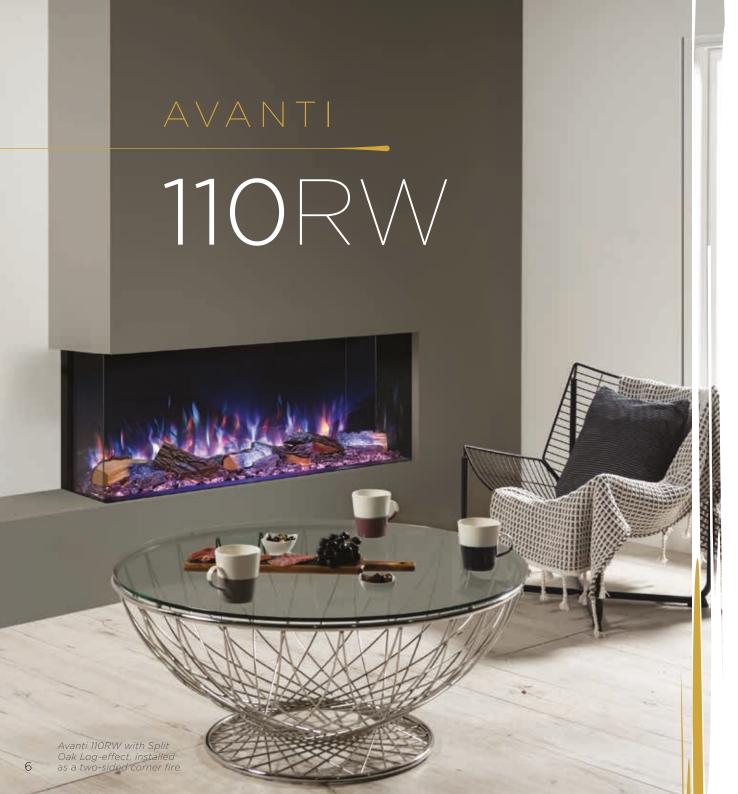

## choose your inspiration

### choose your size

The Onyx Avanti is designed to work with your style and interior décor. Available in three sizes, each fire can be installed in a variety of ways to create a statement focal point in your home.



**110RW**W:1118 x H:443 x D:215mm\*



**150RW** W:1518 x H:443 x D:215mm\*



**190RW**W:1968 x H:443 x D:215mm\*

\* Dimensions given are those overall visible upon installation. For detailed technical information, including overall fire dimensions, see page 10..

# Single, left or right corner, and three-sided options - all from the same fire.



Single-sided



Two-sided corner







Three-sided







#### **Key Features**

- Can be installed as a one, two or three-sided fire
- Multiple flame options with adjustable flame speed
- Range of lighting systems and effects
- True-to-life Split Oak or optional Split Silver Birch glowing fuel-effects
- Flames can be enjoyed with or without the heat
- Remote control via app or handset
- Optional Mood Lighting System
- Visible dimensions upon installation: 1118 x 443 x 215mm (WxHxD)



Optional Split Silver Birch Log-effect





## AVANTI

# 150RW

#### **Key Features**

- Can be installed as a one, two or three-sided fire
- Multiple flame options with adjustable flame speed
- Range of lighting systems and effects
- True-to-life Split Oak or optional Split Silver Birch log fuel-effects
- Flames can be enjoyed with or without the heat
- Remote c