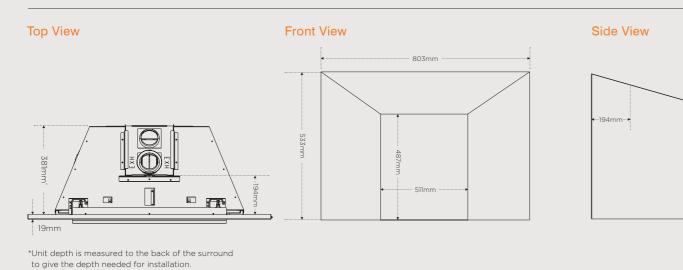

# Product Specifications

# Freestanding Unit

Front View

\*Freestanding units only available with inside fit front.