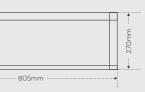

d to give less frame and more flame. The matching flue and casing feature a powdercoated finish that allows worry free cleaning.

The freestanding i30X Linear or Stretch pedestal bases have modern design in mind with clean lines and an elevated view of the fire and beautifully crafted high definition logs.

Designed from the chassis of our Zero Clearance model, the freestanding i30X can be installed onto practically any surface giving you the freedom to design it your way.

# Product Specifications

## Standard Unit



# Freestanding Unit



Front View

\*Freestanding units only available with inside fit front.

### Stretch Base Front

**Top View** 

1

## Upgrade Options



Inside fit front

Interiors

Fronts





Reflective glass

Herringbone liners

## Zero Clearance Unit



## i30X











Firescreen front







Accent lights

Stratford brick liners





## www.jetmastervic.com.au

**Disclaimer:** Whilst Jetmaster makes every effort for accuracy, some finishes in this brochure may vary from actual product.