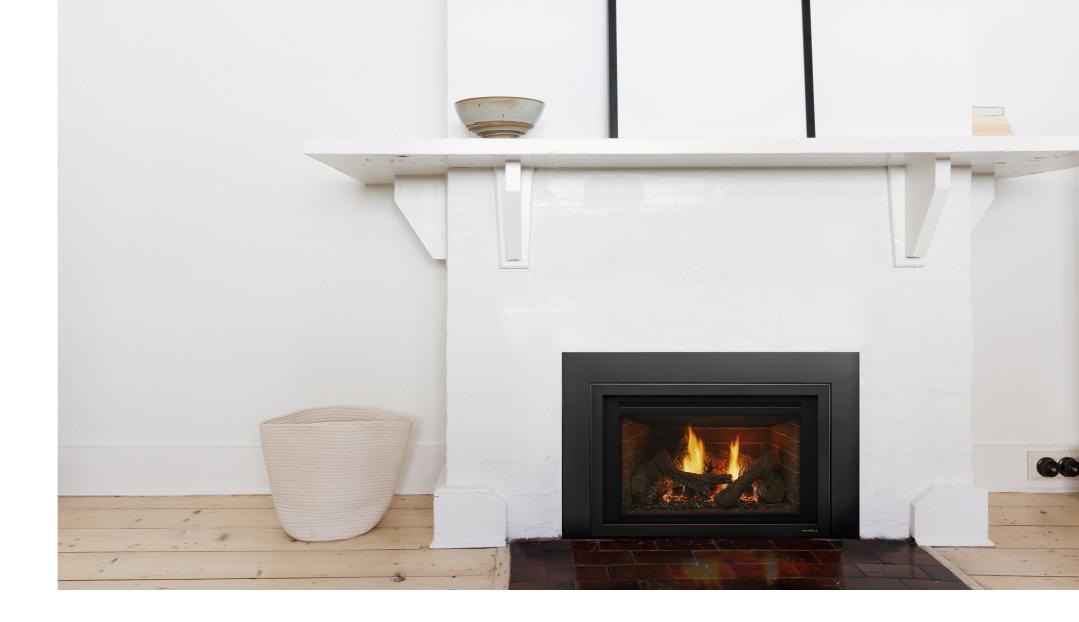

# Zero Clearance

Our i30X fireplace is available in a zero clearance option, so can be installed directly into a timber frame, no brickwork required.

## Features

- Remote Control enables independent control of flame height, fan speed, LED lights and more
- IntelliFire Plus electronic ignition system eliminates the need for a standing pilot
- Flexible flue designed for an existing chimney and Direct Vent technology ensure clean and safe indoor air quality
- High definition, hand-painted log media as standard