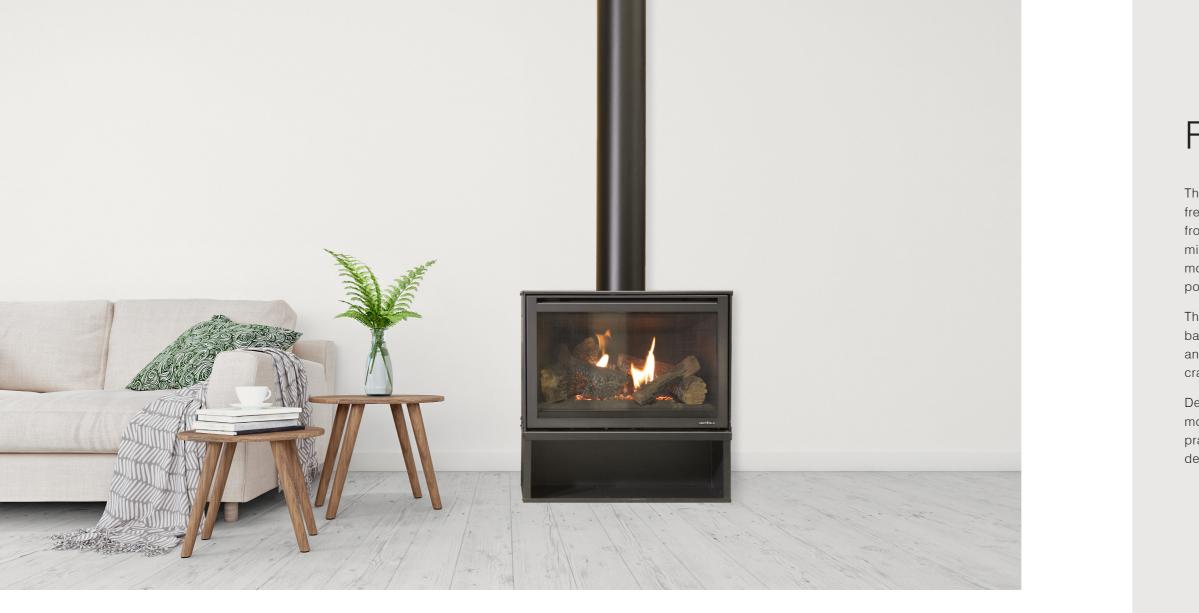

# Freestanding

The i30X is also available in a space saving freestanding design, with 2 base options to choose from. The i30X firebox is enclosed in a minimalistic mild steel casing designed to give less frame and more flame. The matching flue and casing feature a powdercoated finish that allows worry free cleaning.

The freestanding i30X Linear or Stretch pedestal bases have modern design in mind with clean lines and an elevated view of the fire and beautifully crafted high definition logs.

Designed from the chassis of our Zero Clearance model, the freestanding i30X can be installed onto practically any surface giving you the freedom to design it your way.