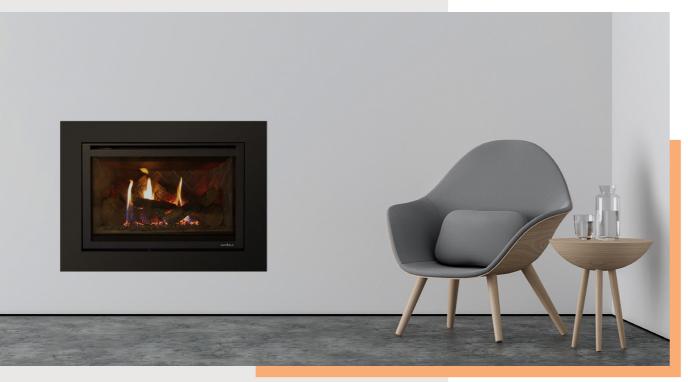

# Freestanding

The i30X is also available in a space saving freestanding design, with 2 base options to choose from. The i30X firebox is enclosed in a minimalistic mild steel casing designed to give less frame and more flame. The matching flue and casing feature a powdercoated finish that allows worry free cleaning.

The freestanding i30X Linear or Stretch pedestal bases have modern design in mind with clean lines and an elevated view of the fire and beautifully crafted high definition logs.

Designed from the chassis of our Zero Clearance model, the freestanding i30X can be installed onto practically any surface giving you the freedom to design it your way.