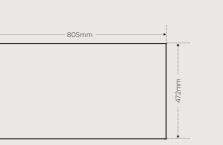

s Ignition

Multi-function remote control



Choice of bases



# Freestanding

The i30X is also available in a space saving freestanding design, with 2 base options to choose from. The i30X firebox is enclosed in a minimalistic mild steel casing designed to give less frame and more flame. The matching flue and casing feature a powdercoated finish that allows worry free cleaning.

The freestanding i30X Linear or Stretch pedestal bases have modern design in mind with clean lines and an elevated view of the fire and beautifully crafted high definition logs.

Designed from the chassis of our Zero Clearance model, the freestanding i30X can be installed onto practically any surface giving you the freedom to design it your way.

# Product Specifications

## Standard Unit



# Freestanding Unit



Front View

\*Freestanding units only available with inside fit front.

### Stretch Base Front

**Top View** 

1

## Upgrade Options



Inside fit front

Interiors

Fronts





Reflective glass

Herringbone liners

## Zero Clearance Unit



## i30X











Firescreen front







Accent lights

Stratford brick liners





## www.jetmastervic.com.au

**Disclaimer:** Whilst Jetmaster makes every effort for accuracy, some finishes in this brochure may vary from actual product.