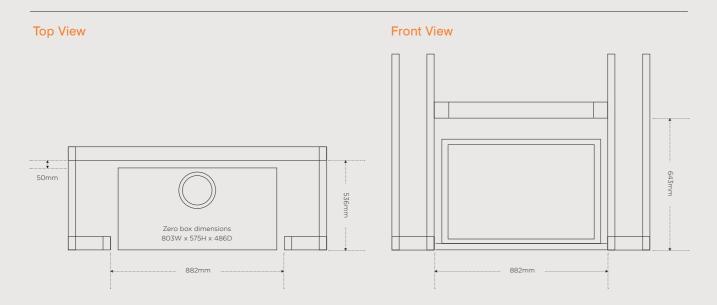

asing designed to give less frame and more flame. The matching flue and casing feature a powdercoated finish that allows worry free cleaning.

The freestanding i30X Linear or Stretch pedestal bases have modern design in mind with clean lines and an elevated view of the fire and beautifully crafted high definition logs.

Designed from the chassis of our Zero Clearance model, the freestanding i30X can be installed onto practically any surface giving you the freedom to design it your way.

# Product Specifications

## Standard Unit



# Freestanding Unit



Front View

\*Freestanding units only available with inside fit front.

### Stretch Base Front

**Top View** 

1

## Upgrade Options



Inside fit front

Interiors

Fronts





Reflective glass

Herringbone liners

## Zero Clearance Unit



## i30X











Firescreen front







Accent lights

Stratford brick liners





## www.jetmastervic.com.au

**Disclaimer:** Whilst Jetmaster makes every effort for accuracy, some finishes in this brochure may vary from actual product.