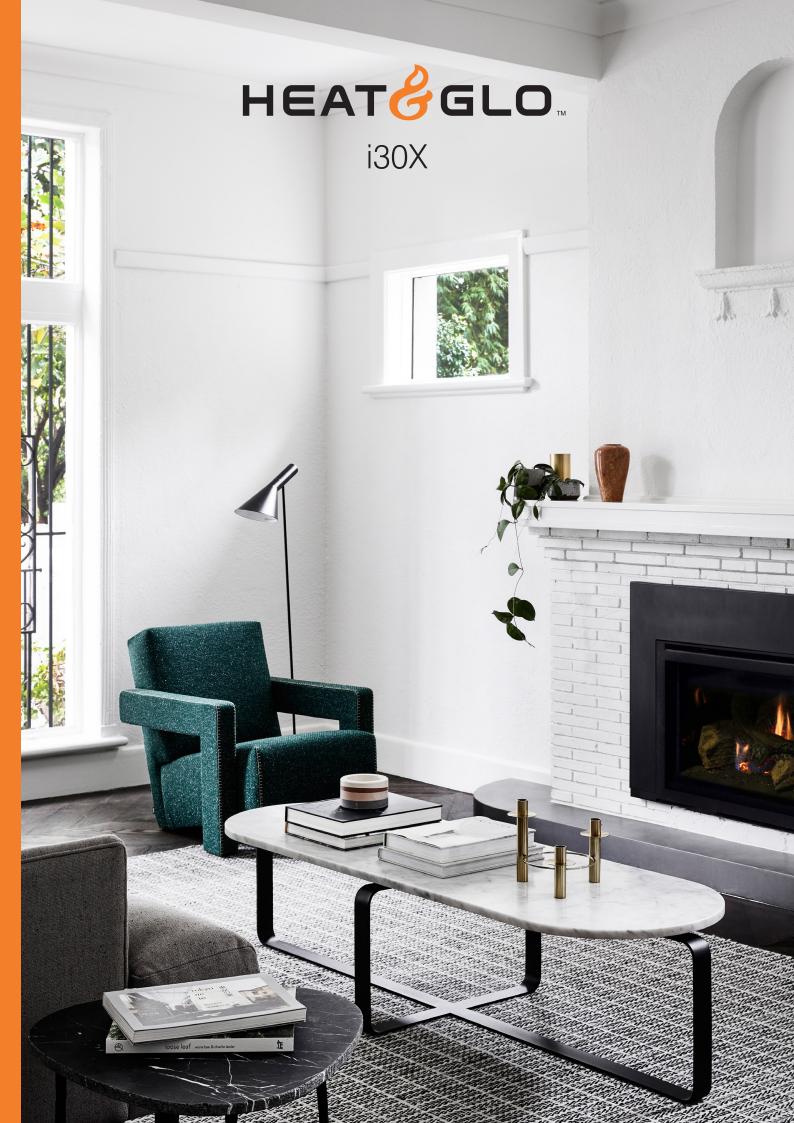

# Introducing the i30X

Restore the integrity of your old fireplace with the technically advanced i30X insert from Heat & Glo. Aesthetically pleasing and highly functional, the i30X was created to defy the conventional standards of fireplace inserts.

A large viewing area due to flush hearth technology and smaller frame showcase flickering flames on superior, higher definition logs. The whisper quiet, high volume fan guarantees a wide range of heat output warming for maximum comfort. A choice of interior options include two brick refractory designs, black glass or standard black, which can be dramatically enhanced with the accent lighting feature.