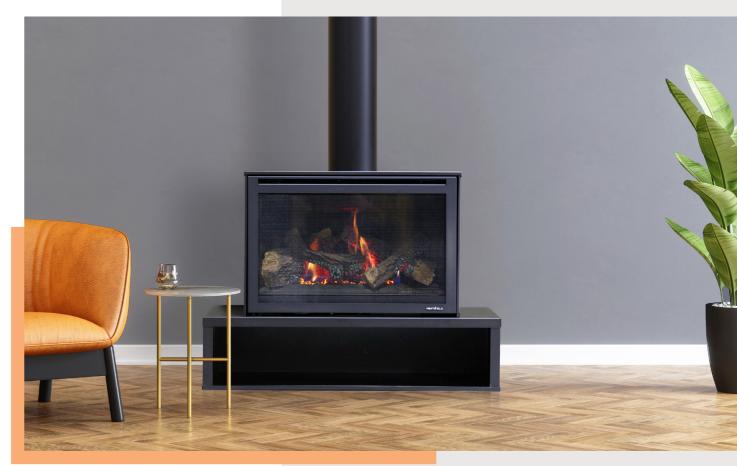

# Freestanding

The i30X is also available in a space saving freestanding design, with 2 base options to choose from. The i30X firebox is enclosed in a minimalistic mild steel casing designed to give less frame and more flame. The matching flue and casing feature a powdercoated finish that allows worry free cleaning.

The freestanding i30X Linear or Stretch pedestal bases have modern design in mind with clean lines and an elevated view of the fire and beautifully crafted high definition logs.

Designed from the chassis of our Zero Clearance model, the freestanding i30X can be installed onto practically any surface giving you the freedom to design it your way.