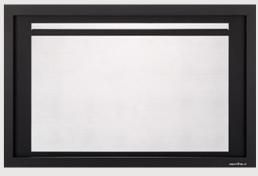

A large viewing area due to flush hearth technology and smaller frame showcase flickering flames on superior, higher definition logs. The whisper quiet, high volume fan guarantees a wide range of heat output warming for maximum comfort. A choice of interior options include two brick refractory designs, black glass or standard black, which can be dramatically enhanced with the accent lighting feature.

# Zero Clearance

Our i30X fireplace is available in a zero clearance option, so can be installed directly into a timber frame, no brickwork required.

## i30X

Firescreen front

Accent lights

Stratford brick liners