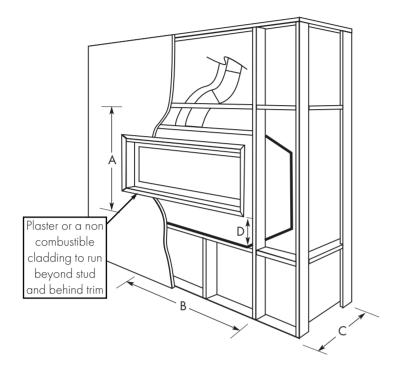

## MINIMUM FRAMEOUT DIMENSIONS

## 50MM TRIM

| А   | В    | С   | D   |
|-----|------|-----|-----|
| 660 | 1120 | 460 | 143 |

#### NOTE :

If the wall is being plastered we recommend fixing stopping bead up to the flange to give a clean shadow line. The depth of the flange profile is 22mm to allow for tiling or rendering. If plaster is used we recommend packing out to 22mm.