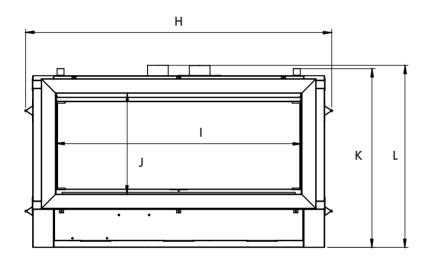

## MINIMUM FRAMEOUT DIMENSIONS

## 50MM TRIM

| А   | В    | С   | D   |
|-----|------|-----|-----|
| 660 | 1120 | 460 | 143 |