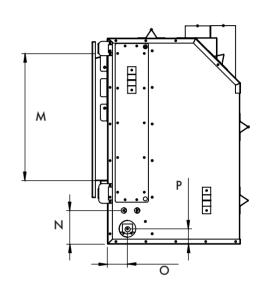

## UNIT DIMENSIONS

|     | В  |     |     |      |     |     |      |     |     |     |     |     |
|-----|----|-----|-----|------|-----|-----|------|-----|-----|-----|-----|-----|
| 153 | 76 | 626 | 475 | 74.5 | 452 | 472 | 1103 | 887 | 364 | 645 | 657 | 381 |

| Ν   | 0  | Р  |
|-----|----|----|
| 101 | 60 | 46 |

 ${\sf G}^{\, {\scriptscriptstyle 1}}{\scriptscriptstyle -}$  Dimension are subject to plaster thickness