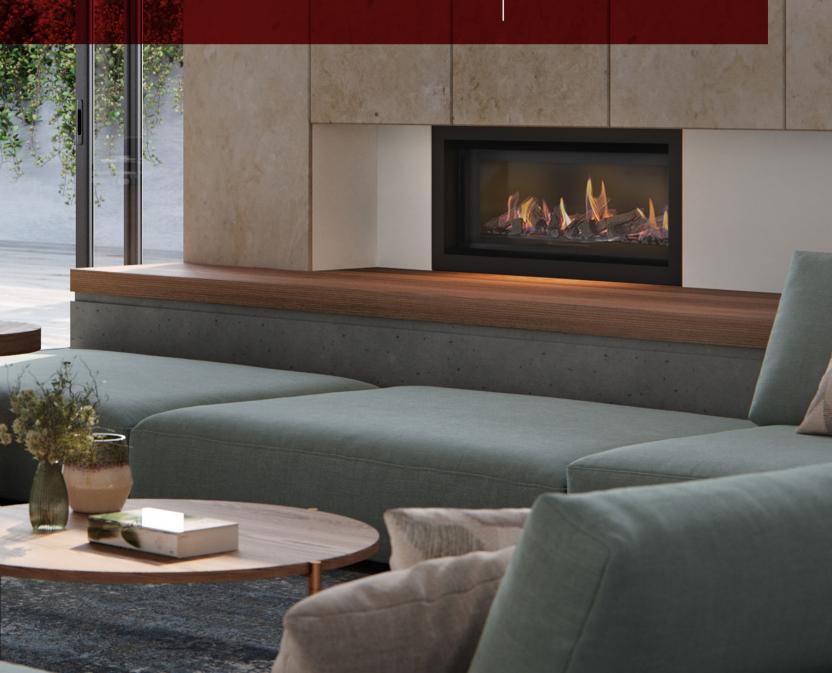

## IMPRESSIVE FLAMES FOR SMALLER SPACES

Make an impressive statement with the Element 900, a smaller version of our best-selling fireplace that will wow your guests in living spaces of all shapes and sizes. It's designed with the same stunning clean lines and beautiful flames but the 900 is more suited to compact spaces and modest rooms. Wonderful things really do come in smaller packages.

You can choose from a variety of multimedia options to match your interior design, such as driftwood, pebbles, logs, coal or the new Redgum media set and you can even choose your trim size for a tailored finish, including the new 50mm and 18mm sizes for a clearer view of the firebox.