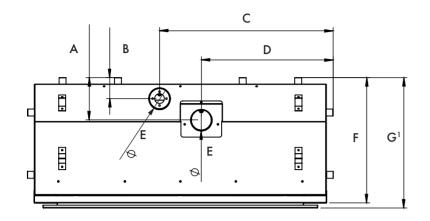

## UNIT DIMENSIONS

|     | В  |     |     |      |     |     |      |     |     |     |     |     |
|-----|----|-----|-----|------|-----|-----|------|-----|-----|-----|-----|-----|
| 153 | 76 | 626 | 475 | 74.5 | 452 | 472 | 1103 | 887 | 364 | 645 | 657 | 381 |

| Ν   | 0  | Р  |
|-----|----|----|
| 101 | 60 | 46 |

 ${\sf G}^{\, {\scriptscriptstyle 1}}{\scriptscriptstyle -}$  Dimension are subject to plaster thickness