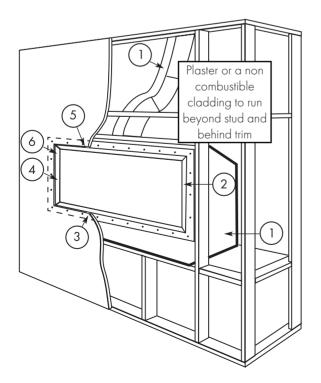

#### 18MM TRIM

- 1. Install Element onto base and connect flue, gas and power.
- 2. Fit 18mm trim assembly.
- 3. Attach 4 sided flange kit to frame.
- 4. Remove 18mm assembly.
- 5. Clad wall to flange kit and finish.
- 6. Refit 18mm trim assembly.

#### NOTE :

If the wall is being plastered we recommend fixing stopping bead up to the flange to give a clean shadow line. The depth of the flange profile is 22mm to allow for tiling or rendering. If plaster is used we recommend packing out to 22mm.