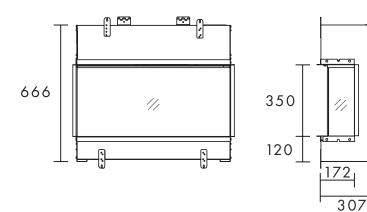

#### UNIT DIMENSIONS

|   | VVT75-AU | VVT100-AU | VVT150-AU |
|---|----------|-----------|-----------|
| Х | 753      | 1003      | 1503      |