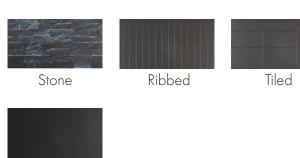

# INTRODUCTION

Vivente is the latest in electric flame innovation from Real Flame. With a choice of 750, 1000, and 1500mm widths, the product is sized to suit a range of applications from small apartments to grand entertaining areas. The clever design enables the choice of creating a 1, 2, or 3-sided configuration when the product is being installed, while anti-reflective glass avoids unwanted reflections impacting upon the stunning flame effect. It is this Revillusion flame effect that truly sets Vivente apart – by removing the central mirror seen in traditional electric fires, Revillusion increases the visible depth of the firebox and allows the firebox lining to be changed to suit your interior design theme. There are 4 finish options included as standard – ribbed, tiled, stacked stone, and plain black, you can even customise your own panel to suit. Vivente's unrivalled features include SmartSense motion sensing technology, heating, and a multitude of flame colour and sensory options such as the crackle of a real fire. These settings can be controlled either with the on-board controls, the remote control, or the Flame Connect App (available for Android and iOS). If you think you know electric flame, think again - welcome to the future.

# KEY SELLING FEATURES

4 Viewing configurations included as standard.

Revillusion flame technology doubles the visual depth of the firebox.

Flame Connect App available for your smartphone.

4 back panel options to suit your décor.

### **BACK PANEL OPTIONS**

Black

Light Blue