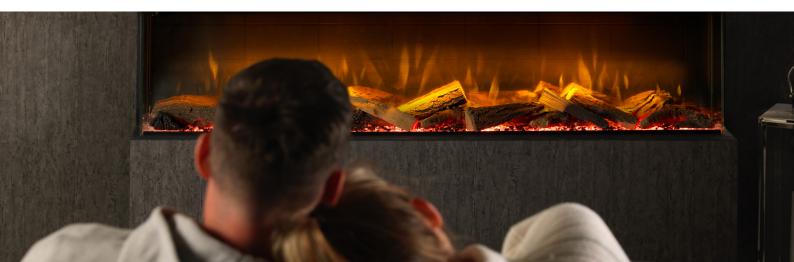

# INTRODUCTION

Vivente is the latest in electric flame innovation from Real Flame. With a choice of 750, 1000, and 1500mm widths, the product is sized to suit a range of applications from small apartments to grand entertaining areas. The clever design enables the choice of creating a 1, 2, or 3-sided configuration when the product is being installed, while anti-reflective glass avoids unwanted reflections impacting upon the stunning flame effect. It is this Revillusion flame effect that truly sets Vivente apart – by removing the central mirror seen in traditional electric fires, Revillusion increases the visible depth of the firebox and allows the firebox lining to be changed to suit your interior design theme. There are 4 finish options included as standard – ribbed, tiled, stacked stone, and plain black, you can even customise your own panel to suit. Vivente's unrivalled features include SmartSense motion sensing technology, heating, and a multitude of flame colour and sensory options such as the crackle of a real fire. These settings can be controlled either with the on-board controls, the remote control, or the Flame Connect App (available for Android and iOS). If you think you know electric flame, think again - welcome to the future.

The information pack contains everything that you need to know about this new dazzling fireplace.

For more information please refer to the electric fireplace IOM or contact your Real Flame representative.