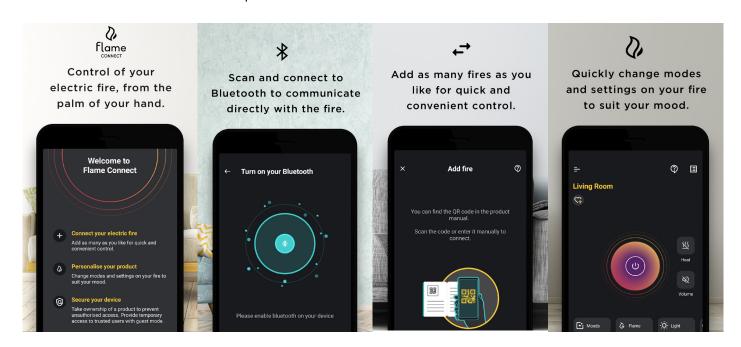

es full control of your electric fire into a beautiful, easy and convenient interface, all from the palm of your hand. The app is available on Android and iOS.

Enjoy the latest flame technology and ultra-realistic flame effects to create a unique and stunning focal point within any room.

- Simply scan and connect to Bluetooth to communicate directly with your fire.
- Quickly change modes and settings on your fire to suit your mood.
- Set product schedules to automate your fire's on/off times.
- Change flame effect settings and LED colours.
- Prevent unauthorised product access by linking ownership of your fire with your account.
- Enable guest mode for temporary access to other Flame Connect trusted users.
- Support for multiple languages and a choice of Fahrenheit and Celsius readout.



### MULTIPLE FIRE AND COLOUR EFFECT



## UNIT AND INSTALLATION INFORMATION

#### UNIT DIMENSIONS





|   | VVT75-AU | VVT100-AU | VVT150-AU |
|---|----------|-----------|-----------|
| Х | 753      | 1003      | 1503      |

#### MINIMUM FRAMEOUT DIMENSIONS



VISIT WWW.REALFLAME.COM.AU FOR MORE INFORMATION. REFER TO IOM FOR MOST UP TO DATE TECHNICAL INFORMATION.



# SUPPORTING COLLATERAL

## Brochure



Video

VIVENTE Web page

Please <u>CLICK HERE</u> to access all these resources that are at your disposal.

Contact your Real Flame representative for further clarifications and queries.



www.realflame.com.au 1300 554 155