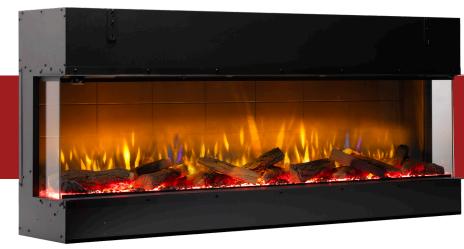

# INTRODUCTION

Vivente is the latest in electric flame innovation from Real Flame. With a choice of 750, 1000, and 1500mm widths, the product is sized to suit a range of applications from small apartments to grand entertaining areas. The clever design enables the choice of creating a 1, 2, or 3-sided configuration when the product is being installed, while anti-reflective glass avoids unwanted reflections impacting upon the stunning flame effect. It is this Revillusion flame effect that truly sets Vivente apart – by removing the central mirror seen in traditional electric fires, Revillusion increases the visible depth of the firebox and allows the firebox lining to be changed to suit your interior design theme. There are 4 finish options included as standard – ribbed, tiled, stacked stone, and plain black, you can even customise your own panel to suit. Vivente's unrivalled features include SmartSense motion sensing technology, heating, and a multitude of flame colour and sensory options such as the crackle of a real fire. These settings can be controlled either with the on-board controls, the remote control, or the Flame Connect App (available for Android and iOS). If you think you know electric flame, think again - welcome to the future.

# KEY SELLING FEATURES

4 Viewing configurations included as standard.

Revillusion flame technology doubles the visual depth of the firebox.

Flame Connect App available for your smartphone.

4 back panel options to suit your décor.

8 ambient lighting themes built-in,

with the option to fully customise your

own theme through the app.

Colour-changing flame effects

Vivente Range starting \$2,599, refer from to the price list for full details.

2 fuel bed options - traditional ceramic log set and clear crystals.

Anti-reflective glass

• Real flame crackling sound effect.

ComfortSaver - energy efficient 1.5kW heater, offering up to 11% saving.

SmartSense technology to detect room movement.