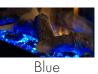

# REAL FLAME

# KEY SELLING FEATURES



4 Viewing configurations included as standard.



Revillusion flame technology doubles the visual depth of the firebox.



Flame Connect App available for your smartphone.



4 back panel options to suit your décor.

8 ambient lighting themes built-in,

with the option to fully customise your

own theme through the app.

Colour-changing flame effects



Vivente Range starting \$2,599, refer from to the price list for full details.



2 fuel bed options - traditional ceramic log set and clear crystals.



Anti-reflective glass



• Real flame crackling sound effect.



ComfortSaver - energy efficient 1.5kW heater, offering up to 11% saving.



SmartSense technology to detect room movement.



7-day programmable timer.

### MULTIPLE FUEL BED THEMES





Purple



Red

and many more

### **BACK PANEL OPTIONS**

Black



Light Blue



# REMOTE FUNCTIONALITY

Power Button Switches the product on and off. Restores to previous setting when switched on.

SmartSense motion sensing cycle Vivente switches on and off depending on the room movement. Cycle between various motion intervals from 0.5 to 3hrs.

Temperature Down Press this button to decrease the temperature. Lowest temperature can be set to 15°C.

> Flame brightness down Press to reduce the flame brightness. Toggle between OFF, F1 to F6 brightness setting.

Volume down Press to reduce the crackling fire sound effect. Toggle between OFF, VOL1 to VOL6 brightness setting.

Ambient Cycle Press to cycle through various ambient setting from AMB1 to AMB7. AMB8 is unlockable through the app. Ti