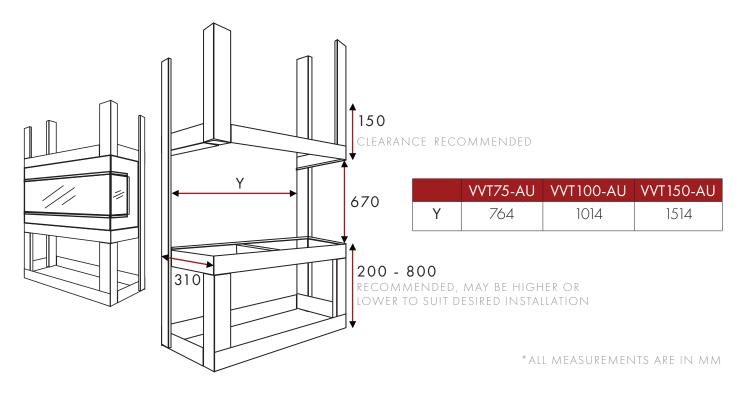

#### MINIMUM FRAMEOUT DIMENSIONS

VISIT WWW.REALFLAME.COM.AU FOR MORE INFORMATION. REFER TO IOM FOR MOST UP TO DATE TECHNICAL INFORMATION.