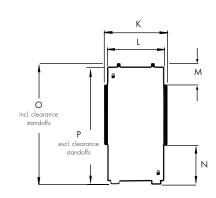

#### UNIT DIMENSIONS

|    |     |      |      |     |     |    |     |     |     |     |     |     | Q        |     |    |     |    |
|----|-----|------|------|-----|-----|----|-----|-----|-----|-----|-----|-----|----------|-----|----|-----|----|
| 1. | 520 | 1470 | 1293 | 424 | 114 | 45 | 445 | 395 | 150 | 275 | 848 | 823 | 74.5(OD) | 100 | 23 | 100 | 40 |