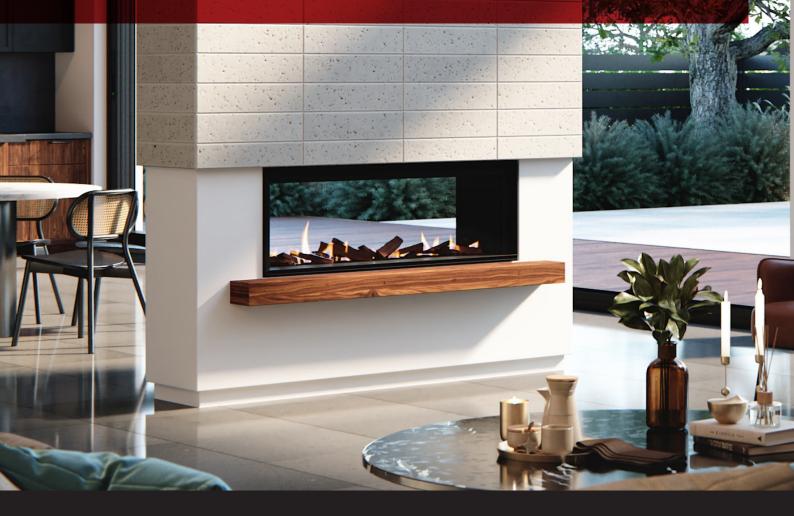

## ELEMENT 1200 DS

### EXUDING STYLE AND AMBIENCE

Double the viewing pleasure delivered in a new size, the Real Flame Element 1200 DS combines clean lines and cutting-edge design to present a truly stunning fireplace.

One of our most sought-after sizes, the Element 1200 DS achieves twice the ambience with the addition of a double-sided visual display to deliver flickering flames from all viewpoints. Be drawn straight to the flames with multiple media options to elevate your room and captivate your senses.

Representing the epitome of modern design, the Element 1200 DS will be the focal point of any space.

Power balanced flue

Natural gas & LPG

Control using either programmable Remote Control or Wi-Fi app

Space heater