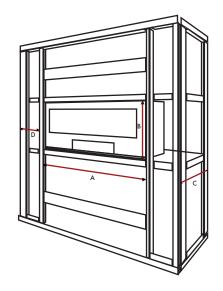

#### MINIMUM FRAME OUT DIMENSIONS

| Α    | В   | $C^1$ | $D^2$ |  |  |
|------|-----|-------|-------|--|--|
| 1595 | 850 | 400   | 325   |  |  |

- 1 Minimum timber frame dimension. Once 10mm plasterboard is added on both sides, this will lead to the frameless trim protruding by approximately 10mm. For a flush finish, C may be increased to 420mm.
- \*Refer to IOM for latest framing and installation details
- 2 Allows for flue attachment and required clearance to flue. Take note of flue, power and gas connection locations detailed below.