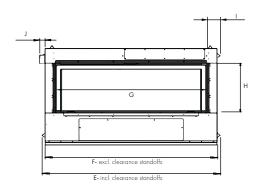

#### UNIT DIMENSIONS

|    |     |      |      |     |     |    |     |     |     |     |     |     | Q        |     |    |     |    |
|----|-----|------|------|-----|-----|----|-----|-----|-----|-----|-----|-----|----------|-----|----|-----|----|
| 1. | 520 | 1470 | 1293 | 424 | 114 | 45 | 445 | 395 | 150 | 275 | 848 | 823 | 74.5(OD) | 100 | 23 | 100 | 40 |