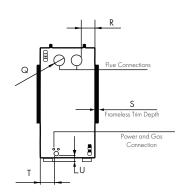

#### MINIMUM FRAME OUT DIMENSIONS

| Α    | В   | $C^1$ | $D^2$ |  |  |
|------|-----|-------|-------|--|--|
| 1595 | 850 | 400   | 325   |  |  |

- 1 Minimum timber frame dimension. Once 10mm plasterboard is added on both sides, this will lead to the frameless trim protruding by approximately 10mm. For a flush finish, C may be increased to 420mm.
- \*Refer to IOM for latest framing and installation details
- 2 Allows for flue attachment and required clearance to flue. Take note of flue, power and gas connection locations detailed below.

#### UNIT DIMENSIONS

|    |     |      |      |     |     |    |     |     |     |     |     |     | Q        |     |    |     |    |
|----|-----|------|------|-----|-----|----|-----|-----|-----|-----|-----|-----|----------|-----|----|-----|----|
| 1. | 520 | 1470 | 1293 | 424 | 114 | 45 | 445 | 395 | 150 | 275 | 848 | 823 | 74.5(OD) | 100 | 23 | 100 | 40 |