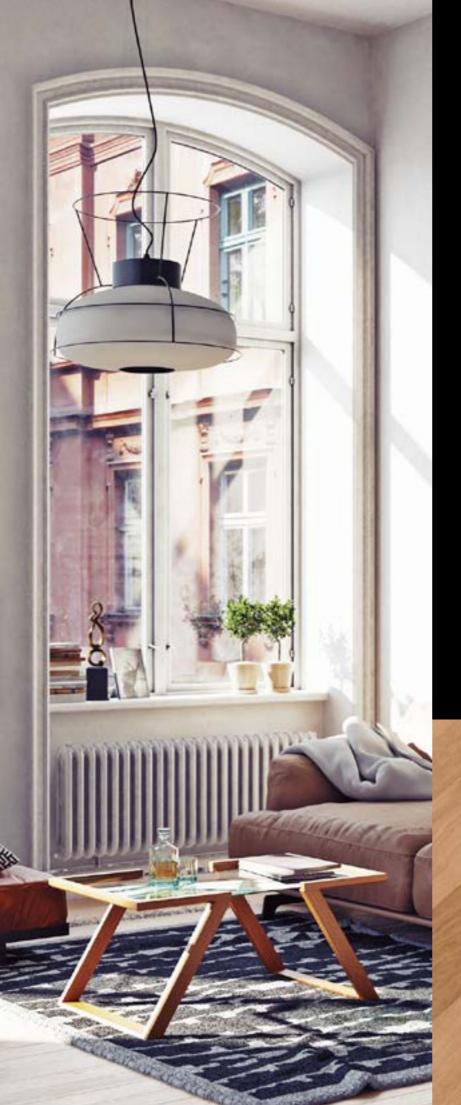

# Explore the possibilities of the VisionLINE Electric Fireplace Range.

Stunning designs and smart technology combine effortlessly to create a seamless environment of warmth and relaxation

A VisionLINE Electric Fireplace is the definitive element that characterises your interior décor. With an easy to use remote and touch panel controls, enjoy dancing flames instantly.

Personalize the look and create picture perfect ambience with vibrant colour choices of under and top lighting and flame intensity control. Customise the View multi sided fireplace with a variety of media sets including the Australis media featuring real Australian red gum, lava rock and river pebbles.

Embrace the warmth with up to 1.6kw heat output with two heating elements. Enable the thermostat function with 18 – 27°C temperature range.

With energy efficient LED flame technology, the View is a smart choice for home owners, renovators and apartment dwellers, or those wanting a fireplace with ease of installation.