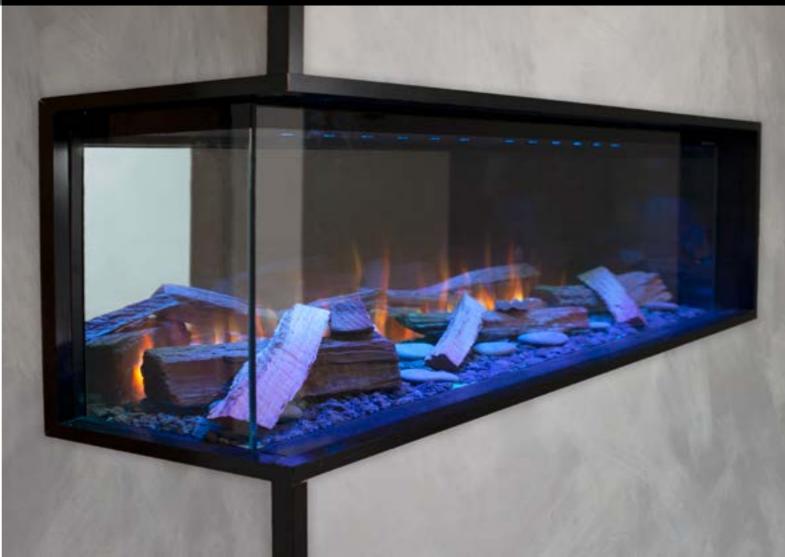

# VIEW FIREPLACE

Stunning bay, left or right corner design and single sided installation, the View is as versatile as it is beautiful.

Easy installation with basic timber framing and finishing ability right up to the fire's edge means no fire rated cladding products.

Heat from the fire is moved outwards allowing for the installation of a television directly above the fireplace.

Personalize the look and create picture perfect ambience with vibrant colour choices of under and top lighting and flame intensity control. Customise the View multi sided fireplace with a variety of media sets including the Australis media featuring real Australian red gum, lava rock and river pebbles.