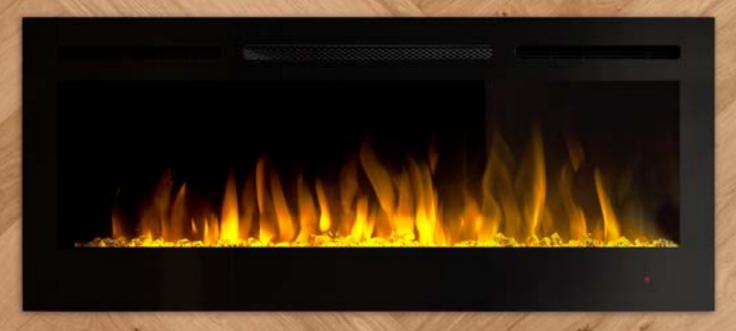

# LINEAR FIREPLACE

The VisionLINE Linear Electric Fireplace presents in various sizes to suit all needs, and is a smart choice for those seeking a fireplace with ease of installation.

### **Key Features**

- Features front vents within the sleek design
- Can be fully recessed into a standard wall cavity for flush mount finish
- Ultra slim design, 14cm depth makes it one of the slimmest wall mounts in the industry
- Comes standard with clear, white and black crystals and log set, so you can customise the look to your design
- Crystal clear cube ember bed accents the flame
- Option of either blue or Orange flames, or a combination of both
- Convenient remote control (controls flame intensity, flame colour option, fan, heat output and timer)
- High intensity LED lights provide day or night intensity and require no servicing
- Easy access manual on/off switch
- Easy installation with a built-in mounting bracket... simply hang, plug and play
- On screen controls dim after 10 seconds disappearing completely off screen