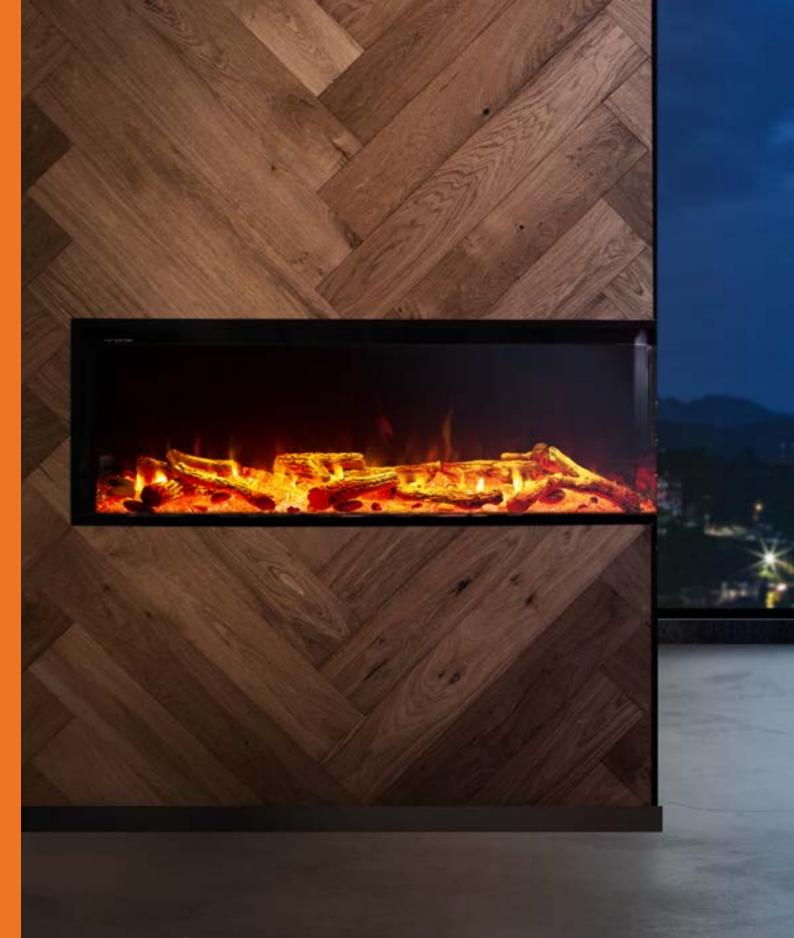

# VisionLINE Linear Range

The VisionLINE Linear Electrical Fireplace creates a focal point in any room with its clean, contemporary lines and ultra slim design.

Requiring no structural modifications, simply hang the unit on the wall and plug it in.

# LINEAR FIREPLACE

The VisionLINE Linear Electric Fireplace presents in various sizes to suit all needs, and is a smart choice for those seeking a fireplace with ease of installation.