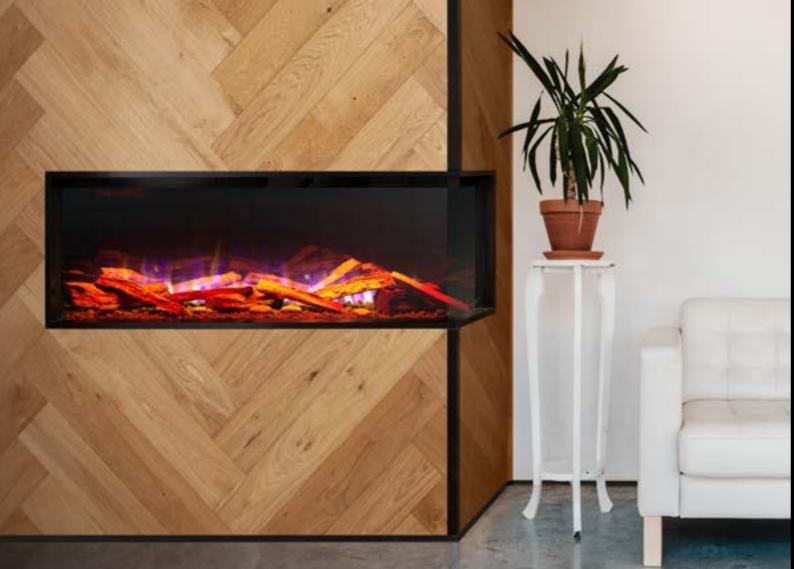

# VisionLINE Linear Range

The VisionLINE Linear Electrical Fireplace creates a focal point in any room with its clean, contemporary lines and ultra slim design.

Requiring no structural modifications, simply hang the unit on the wall and plug it in.

# LINEAR FIREPLACE

The VisionLINE Linear Electric Fireplace presents in various sizes to suit all needs, and is a smart choice for those seeking a fireplace with ease of installation.