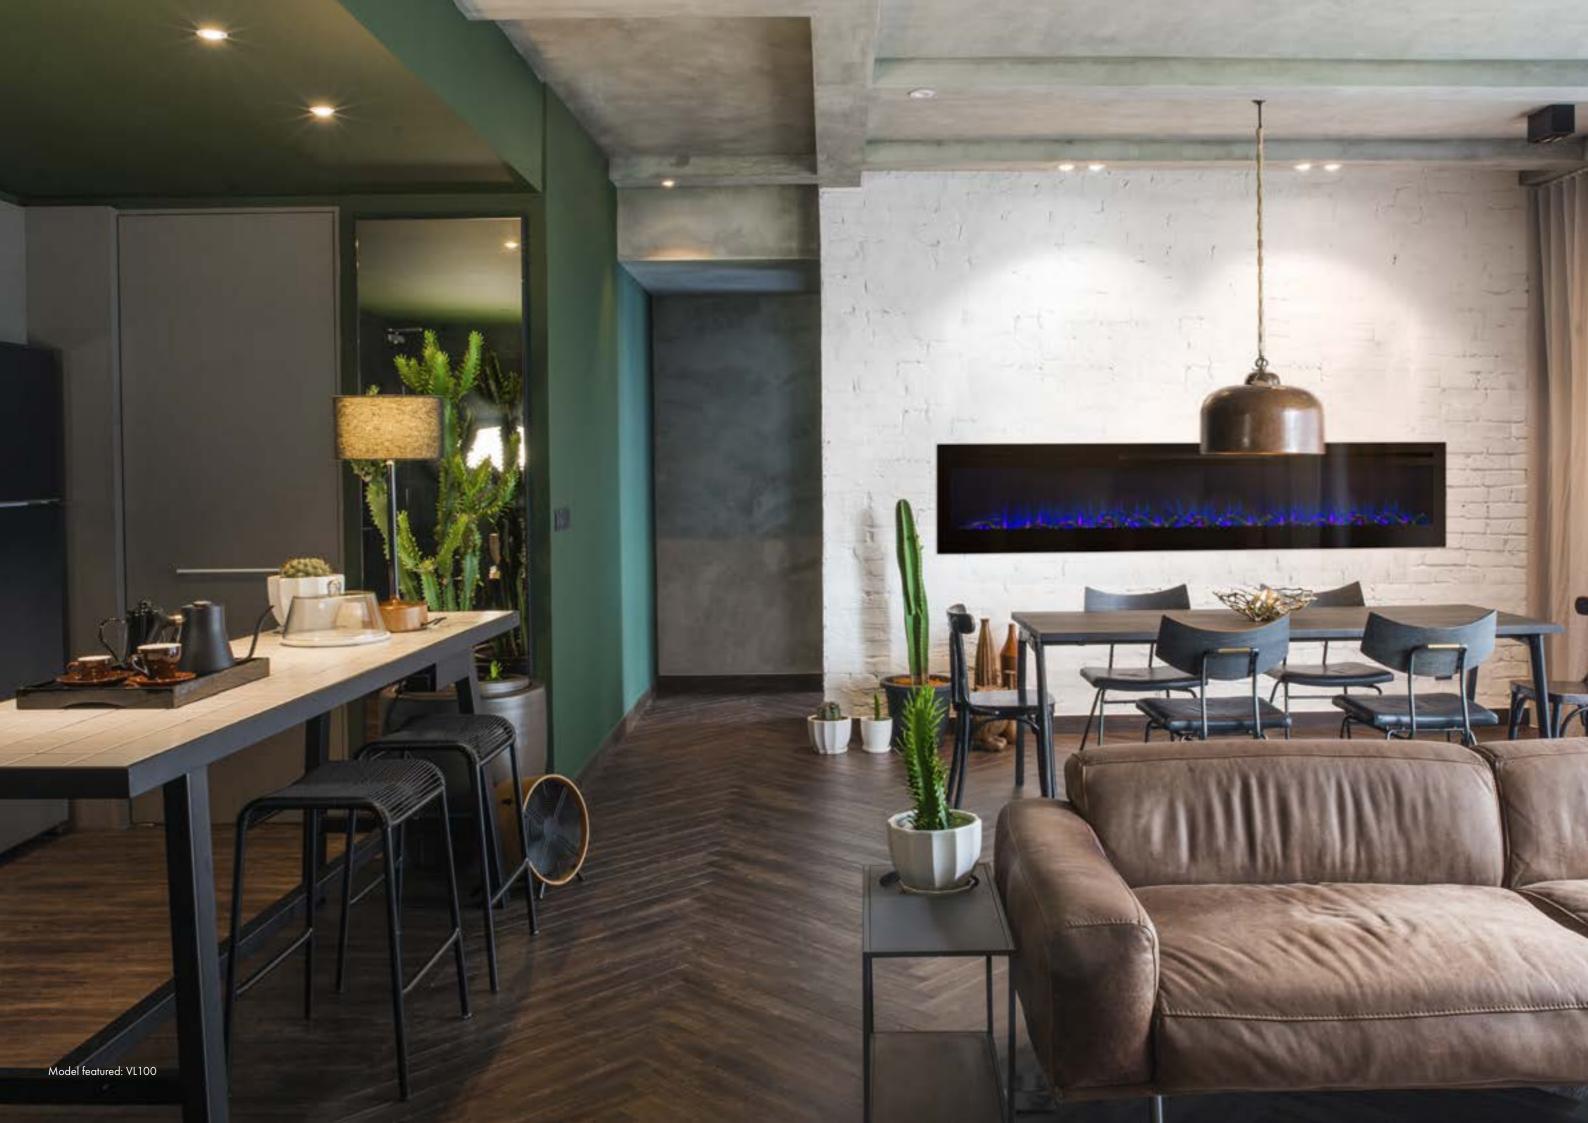

# VisionLINE Linear Range

The VisionLINE Linear Electrical Fireplace creates a focal point in any room with its clean, contemporary lines and ultra slim design.

Requiring no structural modifications, simply hang the unit on the wall and plug it in.

Creating a comfortable warm atmosphere, VisionLINE's Linear Electrical Fireplace heats up to 40m<sup>2</sup> using a variable speed fan.

The included remote allows for fingertip control and mastery of the flame colour, orange, blue or both, plus flame height and temperature.

With its ultra slim line design and 14cm depth, the Linear Electrical Fireplace goes where traditional fireplaces can't, ranging in sizes from 915mm to 2540mm, this model adds discreet luxury to any space, and if required can be fully recessed.

## VL100

2540mm x 544mm x 140mm

VisionLINEFire.com.au