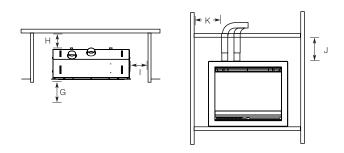

## INSPIRE RANGE

## CLEARANCE TO COMBUSTIBLES

|       |       |     |     |    |   |   |    | MAX            | Trim |     |
|-------|-------|-----|-----|----|---|---|----|----------------|------|-----|
| Model | Е     | F   | G   | Н  | I | J | K  | FLUE           | L    | М   |
| 700   | 296.2 | 580 | 250 | 25 | 5 | 5 | 25 | 5 M<br>4 BENDS | 720  | 587 |
| 900   | 296.2 | 580 | 250 | 25 | 5 | 5 | 25 | 5 M<br>4 BENDS | 920  | 587 |
| 1100  | 296.2 | 580 | 250 | 25 | 5 | 5 | 25 | 5 M<br>4 BENDS | 1120 | 587 |