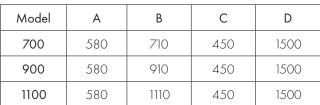

## CLEARANCE TO COMBUSTIBLES

|       |       |     |     |    |   |   |    | MAX            | Trim |     |
|-------|-------|-----|-----|----|---|---|----|----------------|------|-----|
| Model | Е     | F   | G   | Н  | I | J | K  | FLUE           | L    | М   |
| 700   | 296.2 | 580 | 250 | 25 | 5 | 5 | 25 | 5 M<br>4 BENDS | 720  | 587 |
| 900   | 296.2 | 580 | 250 | 25 | 5 | 5 | 25 | 5 M<br>4 BENDS | 920  | 587 |
| 1100  | 296.2 | 580 | 250 | 25 | 5 | 5 | 25 | 5 M<br>4 BENDS | 1120 | 587 |