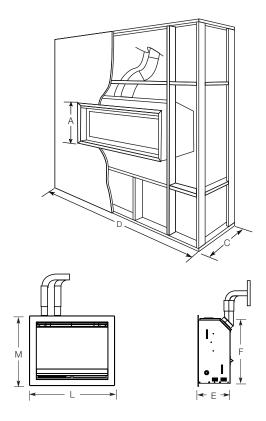

## CLEARANCE TO COMBUSTIBLES

|       |       |     |     |    |   |   |    | MAX            | Trim |     |
|-------|-------|-----|-----|----|---|---|----|----------------|------|-----|
| Model | Е     | F   | G   | Н  | I | J | K  | FLUE           | L    | М   |
| 700   | 296.2 | 580 | 250 | 25 | 5 | 5 | 25 | 5 M<br>4 BENDS | 720  | 587 |
| 900   | 296.2 | 580 | 250 | 25 | 5 | 5 | 25 | 5 M<br>4 BENDS | 920  | 587 |
| 1100  | 296.2 | 580 | 250 | 25 | 5 | 5 | 25 | 5 M<br>4 BENDS | 1120 | 587 |