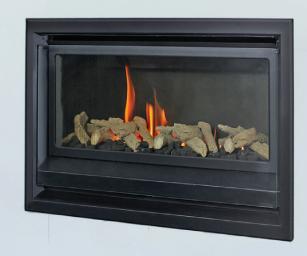

## A BREATHTAKING ADDITION TO ANY SPACE

Be inspired by the new Inspire gas log fire range that will enhance the feel of your room, bringing warmth and comfort. With all the features you would expect from a gas log fire, it delivers a stunning flame pattern in 3 different sizes.

The versatile power flue technology enables installations in variety of applications and also includes driftwood & coal media, the pebble media available for natural gas models only.

3 size options - 700, 900 & 1100