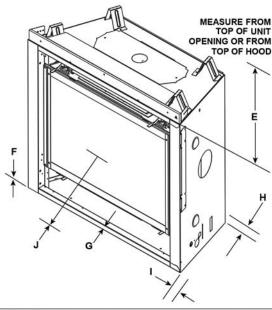

## Framing Specifications

| * MINIMUM FRAMING DIMENSIONS |    |                             |                             |                              |                             |                             |                             |                         |                      |                         |                     |                       |                       |  |
|------------------------------|----|-----------------------------|-----------------------------|------------------------------|-----------------------------|-----------------------------|-----------------------------|-------------------------|----------------------|-------------------------|---------------------|-----------------------|-----------------------|--|
| Models                       |    | Α                           |                             | В                            | С                           |                             | D                           | E                       | F                    | G                       | н                   | 1                     | J                     |  |
|                              |    | DVP Pipe                    | SLP Pipe                    | Rough<br>Opening<br>(Height) | **DVP Pipe                  | SLP Pipe                    | Rough<br>Opening<br>(Width) | Clearance<br>to Ceiling | Combustible<br>Floor | Combustible<br>Flooring | Behind<br>Appliance | Sides of<br>Appliance | Front of<br>Appliance |  |
|                              |    | Rough<br>Opening<br>(Width) | Rough<br>Opening<br>(Width) |                              | Rough<br>Opening<br>(Depth) | Rough<br>Opening<br>(Depth) |                             |                         |                      |                         |                     |                       |                       |  |
| 3X-AU                        | mm | 254                         | 219                         | 832                          | 413 4                       | 413                         | 864                         | 813                     | 0                    | 0                       | 13                  | 13                    | 914                   |  |
| 5X-AU                        | mm | 254                         | 219                         | 882                          | 413                         | 413                         | 940                         | 813                     | 0                    | 0                       | 13                  | 13                    | 914                   |  |
| 6X-AU                        | mm | 254                         | _                           | 1019                         | 559                         | _                           | 1067                        | 813                     | 0                    | 0                       | 13                  | 13                    | 914                   |  |