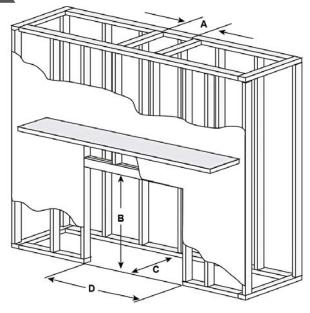

## Framing Specifications

| * MINIMUM FRAMING DIMENSIONS |    |                             |                             |                              |                             |                             |                             |                         |                      |                         |                     |                       |                       |  |
|------------------------------|----|-----------------------------|-----------------------------|------------------------------|-----------------------------|-----------------------------|-----------------------------|-------------------------|----------------------|-------------------------|---------------------|-----------------------|-----------------------|--|
| Models                       |    | Α                           |                             | В                            | С                           |                             | D                           | E                       | F                    | G                       | н                   | 1                     | J                     |  |
|                              |    | DVP Pipe                    | SLP Pipe                    | Rough<br>Opening<br>(Height) | **DVP Pipe                  | SLP Pipe                    | Rough<br>Opening<br>(Width) | Clearance<br>to Ceiling | Combustible<br>Floor | Combustible<br>Flooring | Behind<br>Appliance | Sides of<br>Appliance | Front of<br>Appliance |  |
|                              |    | Rough<br>Opening<br>(Width) | Rough<br>Opening<br>(Width) |                              | Rough<br>Opening<br>(Depth) | Rough<br>Opening<br>(Depth) |                             |                         |                      |                         |                     |                       |                       |  |
| 3X-AU                        | mm | 254                         | 219                         | 832                          | 413 4                       | 413                         | 864                         | 813                     | 0                    | 0                       | 13                  | 13                    | 914                   |  |
| 5X-AU                        | mm | 254                         | 219                         | 882                          | 413                         | 413                         | 940                         | 813                     | 0                    | 0                       | 13                  | 13                    | 914                   |  |
| 6X-AU                        | mm | 254                         | _                           | 1019                         | 559                         | _                           | 1067                        | 813                     | 0                    | 0                       | 13                  | 13                    | 914                   |  |