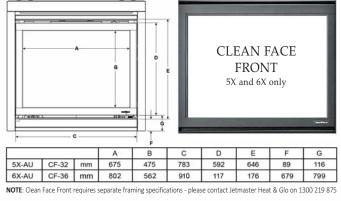

| 914                   |  |
| 5X-AU                        | mm | 254                         | 219                         | 882                          | 413                         | 413                         | 940                         | 813                     | 0                    | 0                       | 13                  | 13                    | 914                   |  |
| 6X-AU                        | mm | 254                         | _                           | 1019                         | 559                         | _                           | 1067                        | 813                     | 0                    | 0                       | 13                  | 13                    | 914                   |  |

Series

## Front Options







### X-SERIES BALANCED FLUE GAS FIREPL

Heat & Glo is driven by 'innovation', and is constantly aiming to maintain the credo that 'No one builds a better fire'. In 1987, Heat & Glo redefined the fireplace industry by introducing 'Balanced Flue' technology - forever changing the way fireplaces function.

Much has changed since those early developmental years... yet the formula remains the same. One part innovation, one part application, with an eye toward design and innovative technologies... always striving to be the market leader!

The stunning new X-Series range is packed with all the Heat & Glo features and technology you expect - IntelliFire PLUS Ignition, Direct Vent Technology (we invented it!), black porcelain reflective interiors... PLUS, logs, LED accent lighting, stylish surro