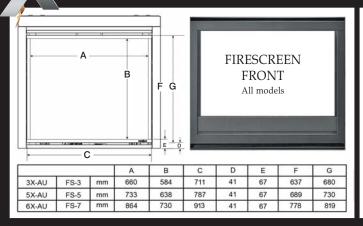

| 914                   |  |
| 5X-AU                        | mm | 254                         | 219                         | 882                          | 413                         | 413                         | 940                         | 813                     | 0                    | 0                       | 13                  | 13                    | 914                   |  |
| 6X-AU                        | mm | 254                         | _                           | 1019                         | 559                         | _                           | 1067                        | 813                     | 0                    | 0                       | 13                  | 13                    | 914                   |  |

Series

## Front Options







### X-SERIES BALANCED FLUE GAS FIREPL

Heat & Glo is driven by 'innovation', and is constantly aiming to maintain the credo that 'No one builds a better fire'. In 1987, Heat & Glo redefined the fireplace industry by introducing 'Balanced Flue' technology - forever changing the way fireplaces function.

Much has changed since those early developmental years... yet the formula remains the same. One part innovation, one part application, with an eye toward design and innovative technologies... always striving to be the market leader!

The stunning new X-Series range is packed with all the Heat & Glo features and technology you expect - IntelliFire PLUS Ignition, Direct Vent Technology (we invented it!), black porcelain reflective interiors... PLUS, logs, LED accent lighting, stylish sur