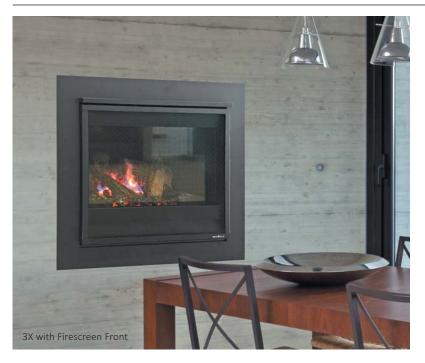

# 3X NEW GENERATION BALANCED FLUE GAS FIREPLACE

The stunning new 3X balanced flue gas fireplace is packed with all the Heat & Glo features and technology you expect - IntelliFire PLUS Ignition, Direct Vent Technology (we invented it!), black porcelain reflective interiors... PLUS, logs, LED ember accent lighting and stylish surround options!

#### **FEATURES:**

- Top or rear venting option provides installation flexibility - 170mm top/205mm rear venting
- IntelliFire™PLUS ignition system with a multi-function remote control
- Shallow depth makes it ideal for smaller spaces
- Balanced flue technology provides a sealed combustion chamber, maintaining optimum indoor air quality
- Energy saving efficiency with the authenticity of a real fire
- LED ember bed accent lighting to enhance the visual experience
- Optional Fade resistant black glass reflective panels, or stainless steel side plates