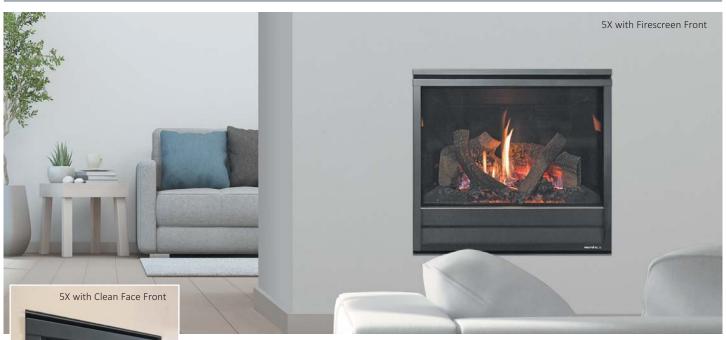

## 5X NEW GENERATION BALANCED FLUE GAS FIREPLACE

Classic sleek lines and realistic looking fire, together with all the technology Heat & Glo has to offer, the 5X has all the trademarks of becoming the class leader, following on from the achievements of its predecessors in the '5 Series' range of balanced flue gas fireplaces.

#### **FEATURES:**

- Top or rear venting option provides more installation flexibility 170mm top/205mm rear venting
- IntelliFire™PLUS ignition system with multi function remote control
- Realistic ceramic fibre logset
- Balanced flue technology provides a sealed combustion chamber, maintaining optimum indoor air quality
- Energy saving efficiency with the authenticity of a real fire
- LED ember bed accent lighting to enhance the visual experience
- Optional Fade resistant black glass, or stainless steel reflective panels