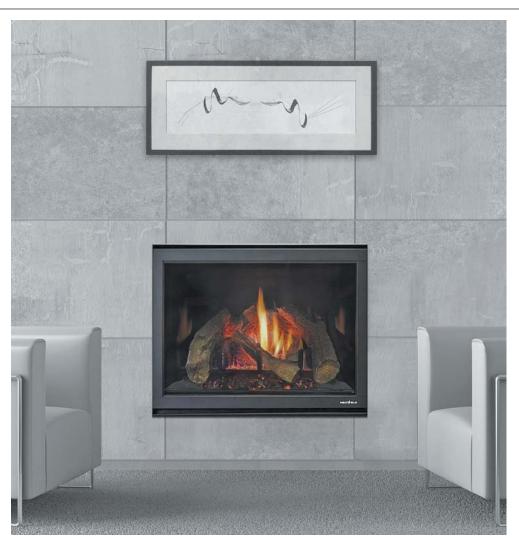

# 3X NEW GENERATION BALANCED FLUE GAS FIREPLACE

The stunning new 3X balanced flue gas fireplace is packed with all the Heat & Glo features and technology you expect - IntelliFire PLUS Ignition, Direct Vent Technology (we invented it!), black porcelain reflective interiors... PLUS, logs, LED ember accent lighting and stylish surround options!

#### **FEATURES:**

- Top or rear venting option provides installation flexibility - 170mm top/205mm rear venting
- IntelliFire™PLUS ignition system with a multi-function remote control
- Shallow depth makes it ideal for smaller spaces
- Balanced flue technology provides a sealed combustion chamber, maintaining optimum indoor air quality
- Energy saving efficiency with the authenticity of a real fire
- LED ember bed accent lighting to enhance the visual experience
- Optional Fade resistant black glass reflective panels, or stainless steel side plates

## 5X NEW GENERATION BALANCED FLUE GAS FIREPLACE

Classic sleek lines and realistic looking fire, together with all the technology Heat & Glo has to offer, the 5X has all the trademarks of becoming the class leader, following on from the achievements of its predecessors in the '5 Series' range of balanced flue gas fireplaces.

# 6X NEW GENERATION BALANCED FLUE GAS FIREPLACE

The original achievement made even better over time. That's the history behind this flagship model from Heat & Glo. It started in the late 80's as the DV88, gained popularity as the DV36, and then evolved into the award-winning 6000 it is today. Once you experience the vivid flames, the high definition logs, the ember bed accent lighting, and the efficient heat output, you'll see why this will also be an award winner.