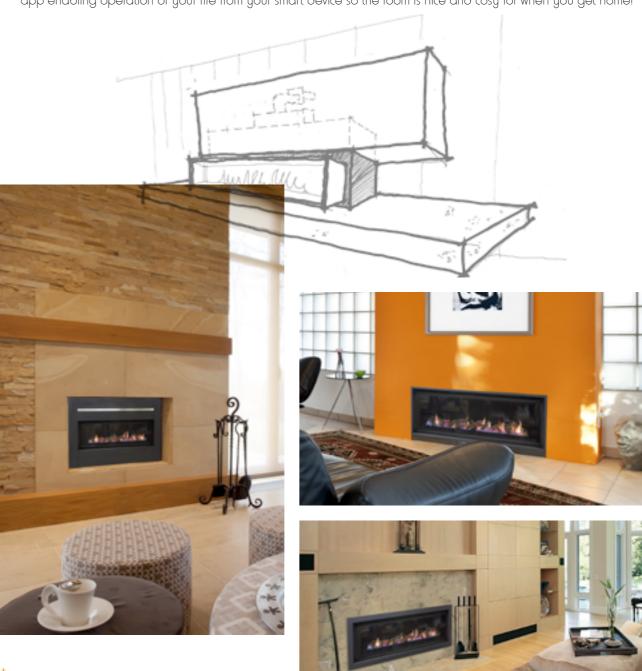

## A BREATHTAKING ADDITION TO ANY SPACE

The Element 1200 is simply breathtaking with its clean lines, beautiful flame pattern and multiple media options. With an impressive star rating and the latest in power balanced flue technology it makes it the perfect package for the discerning buyer. The Power Flue allows total flexibility during installation in two storey homes, apartments and commercial projects. A full remote is standard giving the owner complete control of the fire. The Element also has wifi capability with an app enabling operation of your fire from your smart device so the room is nice and cosy for when you get home!