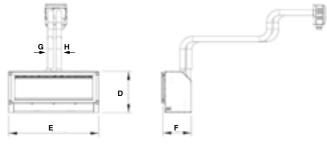

(880) for unit mounted fan. All measurements in millimetres (mm)

| E    | F   | G  | Н  | I  | J  | K  | TRIM | L    | M   |
|------|-----|----|----|----|----|----|------|------|-----|
| 1405 |     | 83 | 83 | 25 | 25 | 25 | 50mm | 1270 | 469 |
|      | 455 |    |    |    |    |    | 18mm | 1208 | 405 |
|      |     |    |    |    |    |    | BB   | 1434 | 850 |