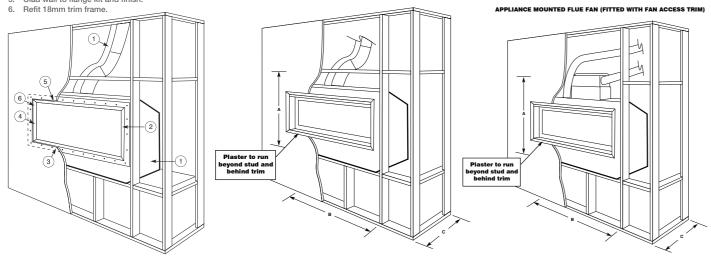

- 1. Install Element 1200 onto base and connect flue, gas and power.
- Fit 18mm trim frame.
  Locate 4 sided flange kit.
- Remove 18mm frame.
  Clad wall to flange kit and finish.

|      | А            | В    | С   | D   |  |
|------|--------------|------|-----|-----|--|
| 1200 | 660<br>(880) | 1420 | 460 | 625 |  |

(880) for unit mounted fan. All measurements in millimetres (mm)

| E    | F   | G  | Н  | I  | J  | K  | TRIM | L    | M   |
|------|-----|----|----|----|----|----|------|------|-----|
| 1405 |     | 83 | 83 | 25 | 25 | 25 | 50mm | 1270 | 469 |
|      | 455 |    |    |    |    |    | 18mm | 1208 | 405 |
|      |     |    |    |    |    |    | BB   | 1434 | 850 |