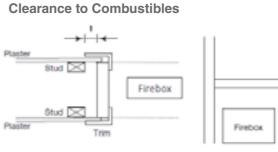

- 1. Install Element 1200 onto base and connect flue, gas and power.
- Fit 18mm trim frame.
  Locate 4 sided flange kit.
- Remove 18mm frame.
  Clad wall to flange kit and finish.

|      | А            | В    | С   | D   |  |
|------|--------------|------|-----|-----|--|
| 1200 | 660<br>(880) | 1420 | 460 | 625 |  |

(880) for unit mounted fan. All measurements in millimetres (mm)

| E    | F   | G  | Н  | I  | J  | K  | TRIM | L    | M   |
|------|-----|----|----|----|----|----|------|------|-----|
| 1405 |     | 83 | 83 | 25 | 25 | 25 | 50mm | 1270 | 469 |
|      | 455 |    |    |    |    |    | 18mm | 1208 | 405 |
|      |     |    |    |    |    |    | BB   | 1434 | 850 |