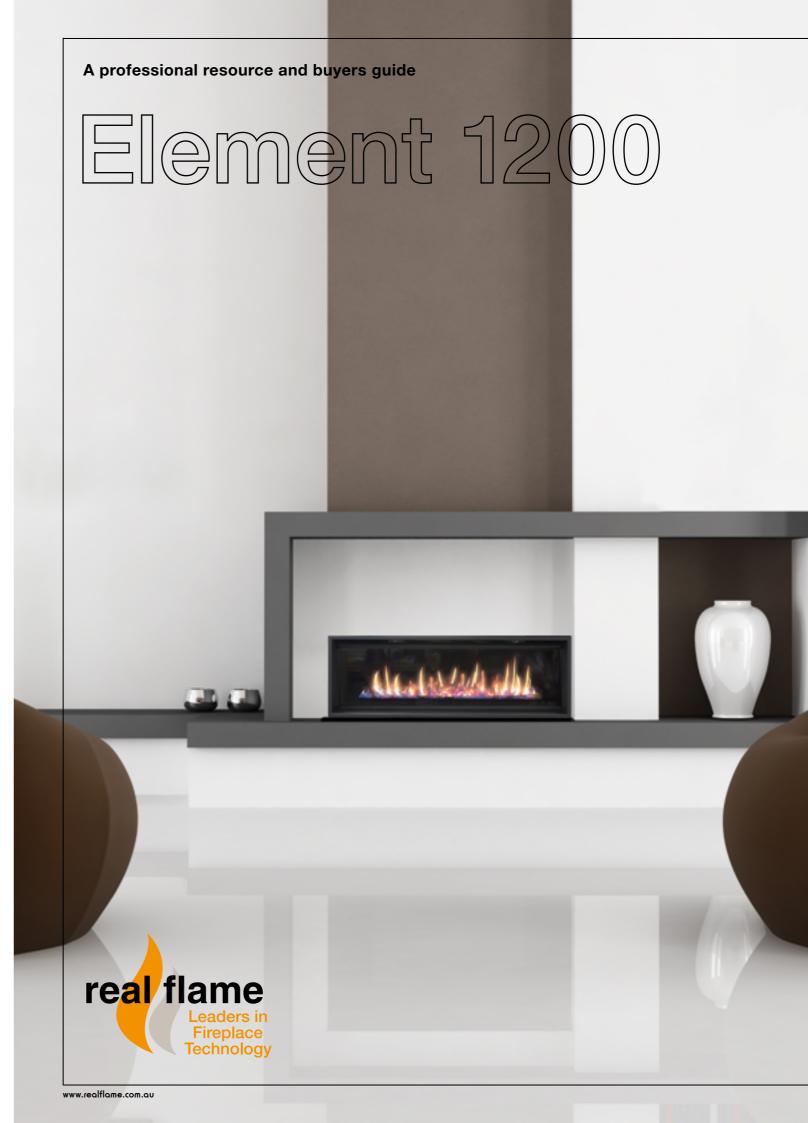

## A BREATHTAKING ADDITION TO ANY SPACE

The Element 1200 is simply breathtaking with its clean lines, beautiful flame pattern and multiple media options. With an impressive star rating and the latest in power balanced flue technology it makes it the perfect package for the discerning buyer. The Power Flue allows total flexibility during installation in two storey homes, apartments and commercial projects. A full remote is standard giving the owner complete control of the fire. The Element also has wifi capability with an app enabling operation of your fire from your smart device so the room is nice and cosy for when you get home!

- New Application
- Natural gas, LPG or ULPG
- ♦ Up to 5.2 star efficiency
- √ Full remote control function
- Double glazed space heater,
- ♠ Driftwood, Pebbles or Log and Coal media options
- ♦ WiFi compatible
- Conceived, designed, researched, developed and built in Australia