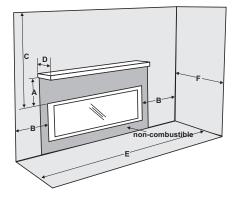

#### Clearances

| Clearances | HZO42   |
|------------|---------|
| А          | 457 mm  |
| В          | 280 mm  |
| С          | 914 mm  |
| D          | 304 mm  |
| E          | 1148 mm |
| F          | 914 mm  |
|            |         |