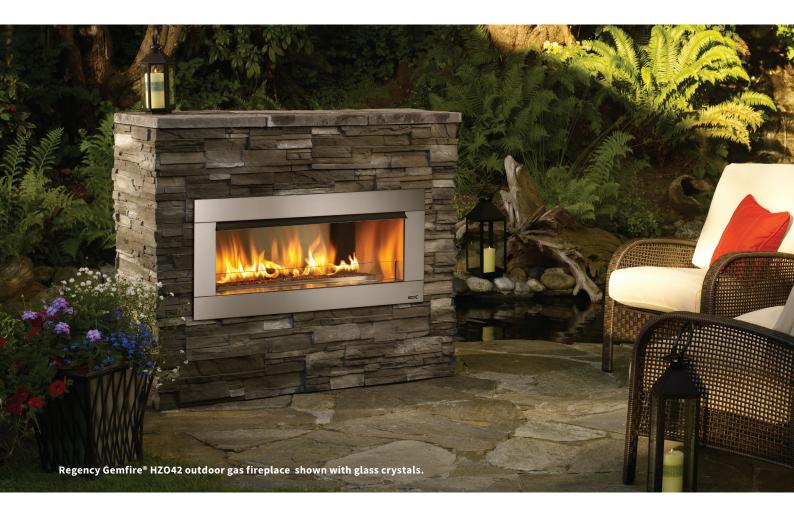

# Regency Gemfire<sup>®</sup> **HZO42** Outdoor Gas Fireplace

The success of the Regency Gemfire<sup>®</sup> series can now be extended to outdoor living areas. All of the sophisticated, contemporary styling and quality workmanship is mirrored in this dramatic outdoor fireplace. This fireplace delivers beautiful wide angle flames amplified by a reflective stainless steel body with the choice of ceramic garden stones, reflective crystals or logs. Quality, style and durable outdoor function make this fireplace a perfect outdoor option.

### STANDARD FEATURES

- Natural gas or propane
- Stainless steel burner (47MJ) covered with copper crystals
- Stainless steel faceplate & firebox
- Tempered glass wind shield
- Stainless steel heat deflector
- Easy access on/off switch
- Electronic ignition
- Seasonal weather cover
- Approved for outdoor installation only
- No venting required

### OPTIONS

- Ceramic garden stones, crystals in various colors, ceramic log set
- Steel framing kit