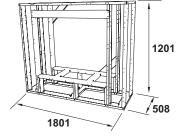

#### Framing

| Framing | HZO42   |
|---------|---------|
| J       | 1072 mm |
| K       | 830 mm  |
| L       | 508 mm  |
| М       | 1334 mm |
| Ν       | 1027 mm |
| 0       | 1376 mm |