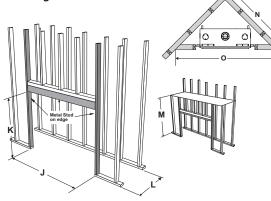

#### Framing

| Framing | HZO42   |
|---------|---------|
| J       | 1072 mm |
| K       | 830 mm  |
| L       | 508 mm  |
| М       | 1334 mm |
| Ν       | 1027 mm |
| 0       | 1376 mm |

#### HZO42 steel framing kit

Now you can order a steel framing kit allowing you to finish this fireplace similar to the featured photo with any outdoor material.

These are guidelines only, subject to change without notice. Always refer to the actual product manual that comes with your unit for specific, current dimensions and clearances.