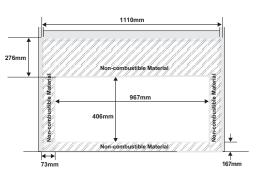

#### Clearances

| Clearances | HZO42   |
|------------|---------|
| А          | 457 mm  |
| В          | 280 mm  |
| С          | 914 mm  |
| D          | 304 mm  |
| E          | 1148 mm |
| F          | 914 mm  |
|            |         |