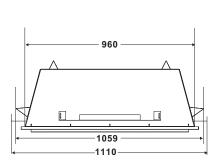

## SPECIFICATIONS (mm)

#### Framing

| Framing | HZO42   |
|---------|---------|
| J       | 1072 mm |
| K       | 830 mm  |
| L       | 508 mm  |
| М       | 1334 mm |
| Ν       | 1027 mm |
| 0       | 1376 mm |