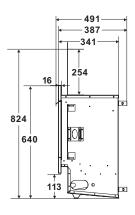

## SPECIFICATIONS (mm)

#### Framing

| Framing | HZO42   |
|---------|---------|
| J       | 1072 mm |
| K       | 830 mm  |
| L       | 508 mm  |
| М       | 1334 mm |
| Ν       | 1027 mm |
| 0       | 1376 mm |

#### Clearances

| Clearances | HZO42   |
|------------|---------|
| А          | 457 mm  |
| В          | 280 mm  |
| С          | 914 mm  |
| D          | 304 mm  |
| E          | 1148 mm |
| F          | 914 mm  |
|            |         |