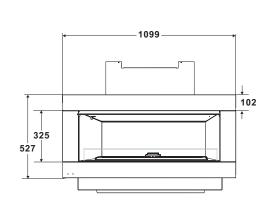

## SPECIFICATIONS (mm)

#### Clearances

| Clearances | HZO42   |
|------------|---------|
| А          | 457 mm  |
| В          | 280 mm  |
| С          | 914 mm  |
| D          | 304 mm  |
| E          | 1148 mm |
| F          | 914 mm  |
|            |         |