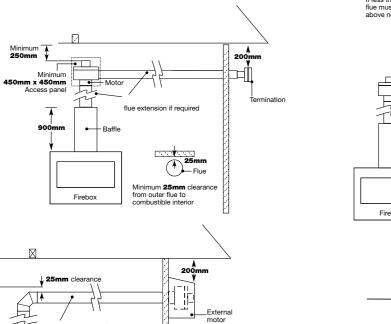

## POWER FLUE

The power flue enables the installation of open fronted gas fireplaces in virtually any situation with a horizontal flue run of up to 13.5m incorporating up to four 90° or 45° bends.

| MODELS                                                                           | Α   | В   | С  | VENTILATION |
|----------------------------------------------------------------------------------|-----|-----|----|-------------|
|                                                                                  | MM  | MM  | MM | SQ MM       |
| DOUBLE VISION, HOT BOX AND ALL HEATSEEKERS                                       | 150 | 200 | 25 | 18,000      |
| PURE VISION, SIMPLICITY, ELEGANCE, SIGNATURE,<br>HYBRID 850, 1000 AND 1500 SIZES | 150 | 200 | 25 | 18,000      |
| PURE VISION, SIMPLICITY, ELEGANCE, SIGNATURE,<br>HYBRID 1800 AND 3300 SIZES      | 200 | 250 | 25 | 32,000      |

NOTE: The above flue sizes are for before and after the power flue motor

Note: All power flue should be sealed at joins.

Scoresby VIC 1340 Ferntree Gully Road T 03 8706 2000 F 03 8706 2001

Free on site advisory service www.realflame.com.au Richmond VIC