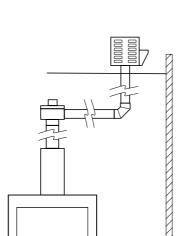

## POWER FLUE

The power flue enables the installation of open fronted gas fireplaces in virtually any situation with a horizontal flue run of up to 13.5m incorporating up to four 90° or 45° bends.

| MODELS                                                                           | Α   | В   | С  | VENTILATION |
|----------------------------------------------------------------------------------|-----|-----|----|-------------|
|                                                                                  | MM  | MM  | MM | SQ MM       |
| DOUBLE VISION, HOT BOX AND ALL HEATSEEKERS                                       | 150 | 200 | 25 | 18,000      |
| PURE VISION, SIMPLICITY, ELEGANCE, SIGNATURE,<br>HYBRID 850, 1000 AND 1500 SIZES | 150 | 200 | 25 | 18,000      |
| PURE VISION, SIMPLICITY, ELEGANCE, SIGNATURE,<br>HYBRID 1800 AND 3300 SIZES      | 200 | 250 | 25 | 32,000      |

NOTE: The above flue sizes are for before and after the power flue motor

Note: All power flue should be sealed at joins.

Scoresby VIC 1340 Ferntree Gully Road T 03 8706 2000 F 03 8706 2001

Free on site advisory service www.realflame.com.au Richmond VIC