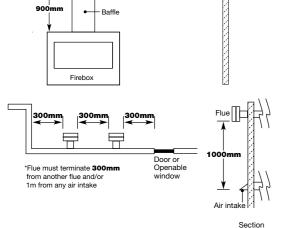

## POWER FLUE

The power flue enables the installation of open fronted gas fireplaces in virtually any situation with a horizontal flue run of up to 13.5m incorporating up to four 90° or 45° bends.

| MODELS                                                                           | Α   | В   | С  | VENTILATION |
|----------------------------------------------------------------------------------|-----|-----|----|-------------|
|                                                                                  | MM  | MM  | MM | SQ MM       |
| DOUBLE VISION, HOT BOX AND ALL HEATSEEKERS                                       | 150 | 200 | 25 | 18,000      |
| PURE VISION, SIMPLICITY, ELEGANCE, SIGNATURE,<br>HYBRID 850, 1000 AND 1500 SIZES | 150 | 200 | 25 | 18,000      |
| PURE VISION, SIMPLICITY, ELEGANCE, SIGNATURE,<br>HYBRID 1800 AND 3300 SIZES      | 200 | 250 | 25 | 32,000      |

NOTE: The above flue sizes are for before and after the power flue motor

Note: All power flue should be sealed at joins.

Scoresby VIC 1340 Ferntree Gully Road T 03 8706 2000 F 03 8706 2001

Free on site advisory service www.realflame.com.au Richmond VIC