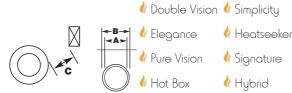

## POWER FLUE

The power flue enables the installation of open fronted gas fireplaces in virtually any situation with a horizontal flue run of up to 13.5m incorporating up to four 90° or 45° bends.

| MODELS                                                                           | Α   | В   | С  | VENTILATION |
|----------------------------------------------------------------------------------|-----|-----|----|-------------|
|                                                                                  | MM  | MM  | MM | SQ MM       |
| DOUBLE VISION, HOT BOX AND ALL HEATSEEKERS                                       | 150 | 200 | 25 | 18,000      |
| PURE VISION, SIMPLICITY, ELEGANCE, SIGNATURE,<br>HYBRID 850, 1000 AND 1500 SIZES | 150 | 200 | 25 | 18,000      |
| PURE VISION, SIMPLICITY, ELEGANCE, SIGNATURE,<br>HYBRID 1800 AND 3300 SIZES      | 200 | 250 | 25 | 32,000      |