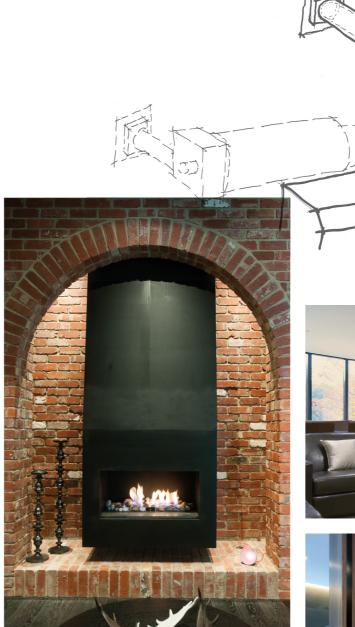

## OPEN FRONTED FIRE IN ANY SITUATION

Real Flame pioneered the first AGA approved power flue system in 2004. Prior to its development, open fronted gas fires were restricted to using a vertical flue which prevented installations in many situations such as the ground floor in two-storey homes, apartments or commercial applications.

The Power Flue enables the installation of open fronted gas fireplaces in virtually any situation with a horizontal or vertical

any situation with a horizontal or vertical flue run of up to 13.5m and incorporating up to four 90-degree bends. Longer runs with more bends are possible, however, Real Flame must approve these in writing. The Real Flame Power Flue system has been incorporated with great success in a wide range of prestige projects around Australia.