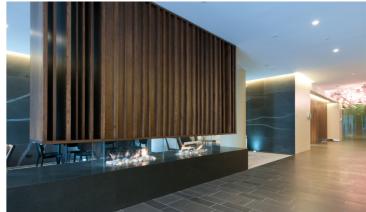

## OPEN FRONTED FIRE IN ANY SITUATION

Real Flame pioneered the first AGA approved power flue system in 2004. Prior to its development, open fronted gas fires were restricted to using a vertical flue which prevented installations in many situations such as the ground floor in two-storey homes, apartments or commercial applications.

The Power Flue enables the installation of open fronted gas fireplaces in virtually any situation with a horizontal or vertical

any situation with a horizontal or vertical flue run of up to 13.5m and incorporating up to four 90-degree bends. Longer runs with more bends are possible, however, Real Flame must approve these in writing. The Real Flame Power Flue system has been incorporated with great success in a wide range of prestige projects around Australia.