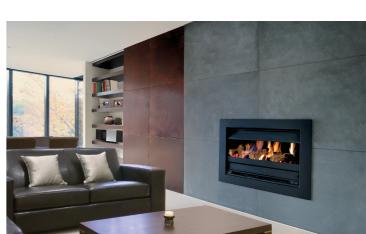

## OPEN FRONTED FIRE IN ANY SITUATION

Real Flame pioneered the first AGA approved power flue system in 2004. Prior to its development, open fronted gas fires were restricted to using a vertical flue which prevented installations in many situations such as the ground floor in two-storey homes, apartments or commercial applications.

The Power Flue enables the installation of open fronted gas fireplaces in virtually any situation with a horizontal or vertical

any situation with a horizontal or vertical flue run of up to 13.5m and incorporating up to four 90-degree bends. Longer runs with more bends are possible, however, Real Flame must approve these in writing. The Real Flame Power Flue system has been incorporated with great success in a wide range of prestige projects around Australia.