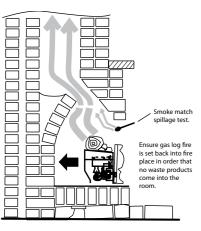

All dimensions in mm.

Note: The room in which the gas fire is located must have a minimum ventilation opening of 40,000mm<sup>2</sup>

\* When using a pebble tray or pedestal and base only.