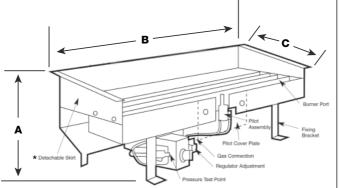

## MAGIGLO

|      | А   | В    | С   | Mj/hr<br>(NG) | Mj/hr<br>(LPG) |
|------|-----|------|-----|---------------|----------------|
| 320  | 185 | 320  | 150 | 23            | 20             |
| 360  | 185 | 360  | 150 | 26            | 21             |
| 400  | 185 | 400  | 210 | 28            | 21             |
| 540  | 185 | 540  | 210 | 37            | 33             |
| 750  | 185 | 750  | 210 | 39            | 34             |
| 1000 | 185 | 1000 | 210 | 49            | 49             |
| DBL  | 150 | 540  | 280 | 54            | 43             |

All dimensions in mm.

Note: The room in which the gas fire is located must have a minimum ventilation opening of 40,000mm<sup>2</sup>

\* When using a pebble tray or pedestal and base only.