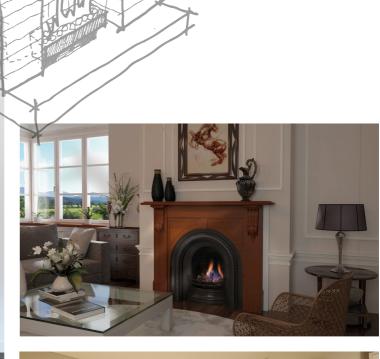

## EASY TO INSTALL BURNER ONLY SOLUTIONS FOR EXISTING FIREPLACES

Transform your old fireplace to the cleanliness and convenience of gas with a Real Flame burner that adds value, warmth and ambience. We have a burner only solution to suit any existing fireplace, with styles ranging from classic to contemporary

- Natural gas or LPG
- Pebbles or Coals and Logs
- Suit almost any application
- Transform an existing fireplace
- Simple, cost effective solution
- Range of styles and finishes
- ⟨ Conceived, designed, researched, developed and built in Australia