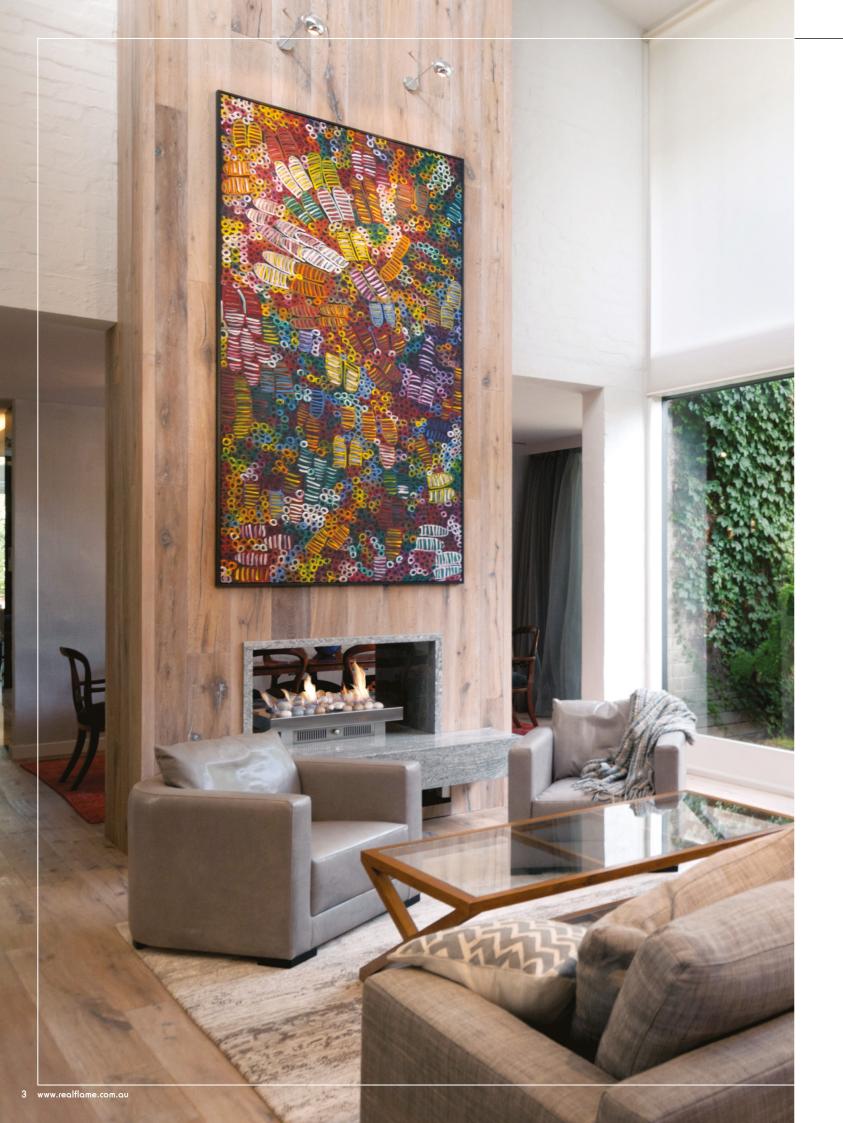

## EASY TO INSTALL BURNER ONLY SOLUTIONS FOR EXISTING FIREPLACES

Transform your old fireplace to the cleanliness and convenience of gas with a Real Flame burner that adds value, warmth and ambience. We have a burner only solution to suit any existing fireplace, with styles ranging from classic to contemporary

- Natural gas or LPG
- Pebbles or Coals and Logs
- Suit almost any application
- Transform an existing fireplace
- Simple, cost effective solution
- Range of styles and finishes
- ⟨ Conceived, designed, researched, developed and built in Australia