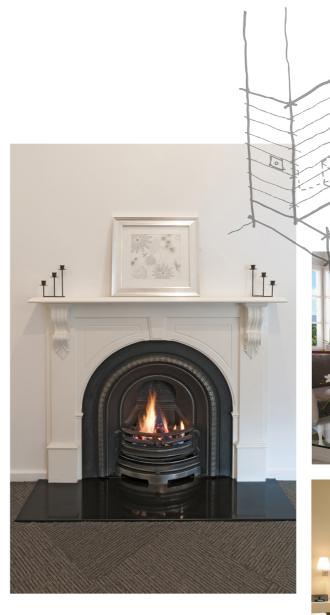

## EASY TO INSTALL BURNER ONLY SOLUTIONS FOR EXISTING FIREPLACES

Transform your old fireplace to the cleanliness and convenience of gas with a Real Flame burner that adds value, warmth and ambience. We have a burner only solution to suit any existing fireplace, with styles ranging from classic to contemporary

- Natural gas or LPG
- Pebbles or Coals and Logs
- Suit almost any application
- Transform an existing fireplace
- Simple, cost effective solution
- Range of styles and finishes
- ⟨ Conceived, designed, researched, developed and built in Australia