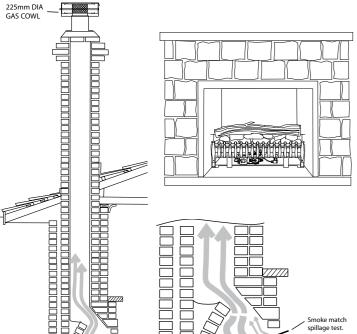

All dimensions in mm.

Note: The room in which the gas fire is located must have a minimum ventilation opening of 40,000mm<sup>2</sup>

\* When using a pebble tray or pedestal and base only.