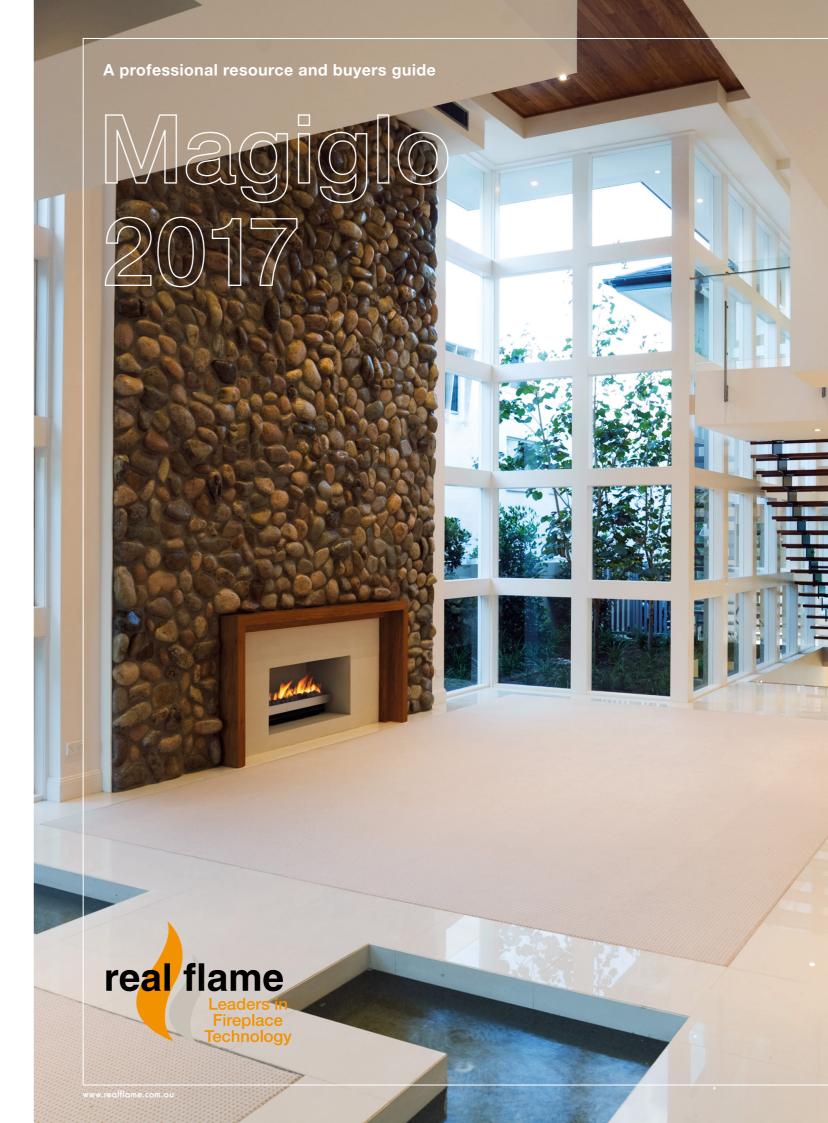

## EASY TO INSTALL BURNER ONLY SOLUTIONS FOR EXISTING FIREPLACES

Transform your old fireplace to the cleanliness and convenience of gas with a Real Flame burner that adds value, warmth and ambience. We have a burner only solution to suit any existing fireplace, with styles ranging from classic to contemporary

- Natural gas or LPG
- Pebbles or Coals and Logs
- Suit almost any application
- Transform an existing fireplace
- Simple, cost effective solution
- Range of styles and finishes
- ⟨ Conceived, designed, researched, developed and built in Australia