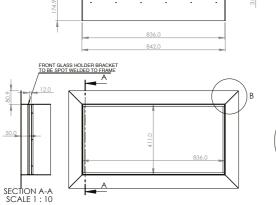

## DOUBLE VISION

|     | A   | В    | С   | D   | E   | F   | G   | н   | ı  | J   | К  | NG<br>Mj/h | LP<br>Mj/h | GPO<br>REQ'D | VENTILATION |
|-----|-----|------|-----|-----|-----|-----|-----|-----|----|-----|----|------------|------------|--------------|-------------|
| 850 | 950 | 1000 | 600 | 850 | 950 | 600 | 225 | 275 | 25 | 100 | 25 | 54         | 43         | NO           | 40000mm2    |