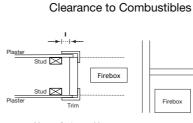

## DOUBLE VISION

|     | A   | В    | С   | D   | E   | F   | G   | н   | ı  | J   | К  | NG<br>Mj/h | LP<br>Mj/h | GPO<br>REQ'D | VENTILATION |
|-----|-----|------|-----|-----|-----|-----|-----|-----|----|-----|----|------------|------------|--------------|-------------|
| 850 | 950 | 1000 | 600 | 850 | 950 | 600 | 225 | 275 | 25 | 100 | 25 | 54         | 43         | NO           | 40000mm2    |