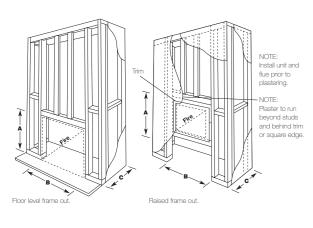

## DOUBLE VISION

|     | A   | В    | С   | D   | E   | F   | G   | н   | ı  | J   | К  | NG<br>Mj/h | LP<br>Mj/h | GPO<br>REQ'D | VENTILATION |
|-----|-----|------|-----|-----|-----|-----|-----|-----|----|-----|----|------------|------------|--------------|-------------|
| 850 | 950 | 1000 | 600 | 850 | 950 | 600 | 225 | 275 | 25 | 100 | 25 | 54         | 43         | NO           | 40000mm2    |