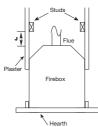

## DOUBLE VISION

|     | A   | В    | С   | D   | E   | F   | G   | н   | ı  | J   | К  | NG<br>Mj/h | LP<br>Mj/h | GPO<br>REQ'D | VENTILATION |
|-----|-----|------|-----|-----|-----|-----|-----|-----|----|-----|----|------------|------------|--------------|-------------|
| 850 | 950 | 1000 | 600 | 850 | 950 | 600 | 225 | 275 | 25 | 100 | 25 | 54         | 43         | NO           | 40000mm2    |