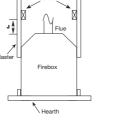

## LIGHT UP TWO ROOMS WITH A SEE-THROUGH FIREPLACE

Our Double Vision gas fireplace is designed for the modern home, with unique styling and simple lines. This see through fireplace becomes the warm focus of two rooms at once and also has the flexibility of having one or two glass ends, creating an impressive island fire that can be seen from all four sides, bringing a warm ambience to more of your home. There is also an Alfresco Kit to allow the fire to be viewed from outside!