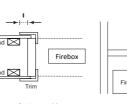

## DOUBLE VISION

|     | A   | В    | С   | D   | E   | F   | G   | н   | ı  | J   | К  | NG<br>Mj/h | LP<br>Mj/h | GPO<br>REQ'D | VENTILATION |
|-----|-----|------|-----|-----|-----|-----|-----|-----|----|-----|----|------------|------------|--------------|-------------|
| 850 | 950 | 1000 | 600 | 850 | 950 | 600 | 225 | 275 | 25 | 100 | 25 | 54         | 43         | NO           | 40000mm2    |