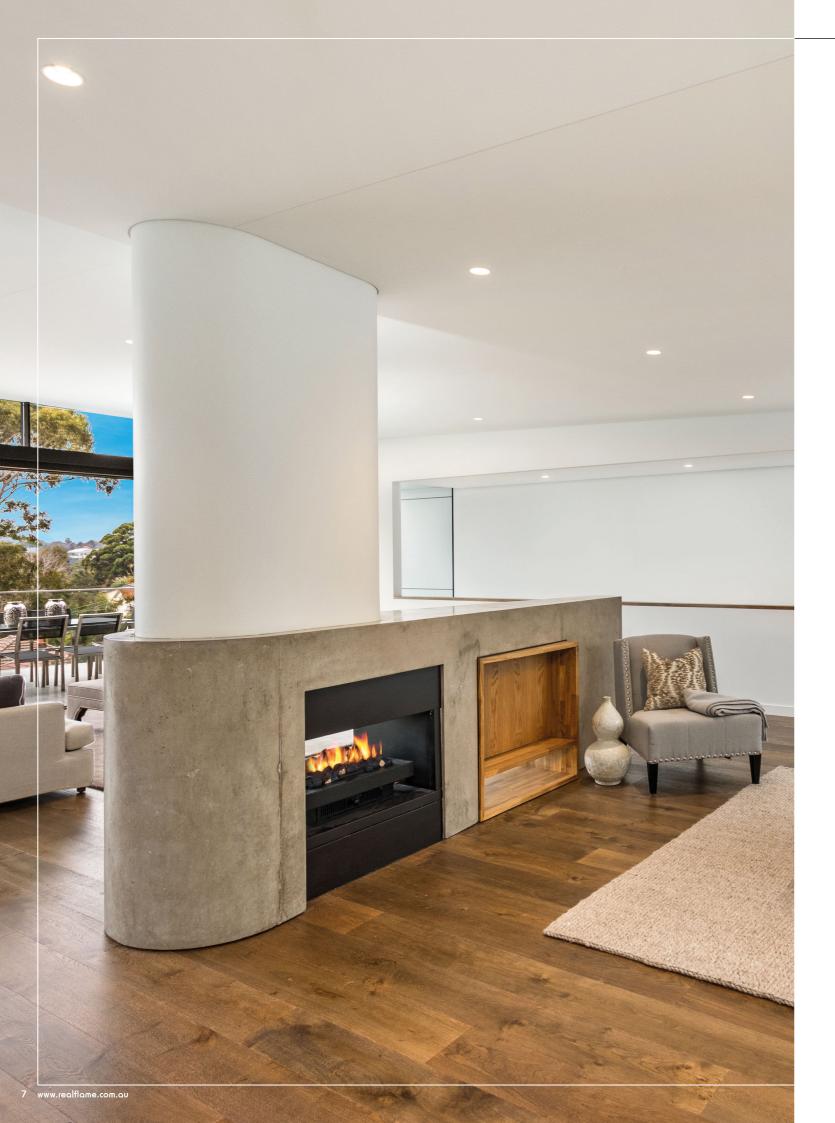

## DOUBLE VISION

|     | A   | В    | С   | D   | E   | F   | G   | н   | ı  | J   | К  | NG<br>Mj/h | LP<br>Mj/h | GPO<br>REQ'D | VENTILATION |
|-----|-----|------|-----|-----|-----|-----|-----|-----|----|-----|----|------------|------------|--------------|-------------|
| 850 | 950 | 1000 | 600 | 850 | 950 | 600 | 225 | 275 | 25 | 100 | 25 | 54         | 43         | NO           | 40000mm2    |

## DOUBLE VISION

850

## LIGHT UP TWO ROOMS WITH A SEE-THROUGH FIREPLACE

Our Double Vision gas fireplace is designed for the modern home, with unique styling and simple lines. This see through fireplace becomes the warm focus of two rooms at once and also has the flexibility of having one or two glass ends, creating an impressive island fire that can be seen from all four sides, bringing a warm ambience to more of your home. There is also an Alfresco Kit to allow the fire to be viewed from outside!

- Millivolt ignition
- New application
- ◆ Optional Alfresco Kit

- ⟨ Glass back or sides optional
- Conceived, designed, researched, developed and built in Australia