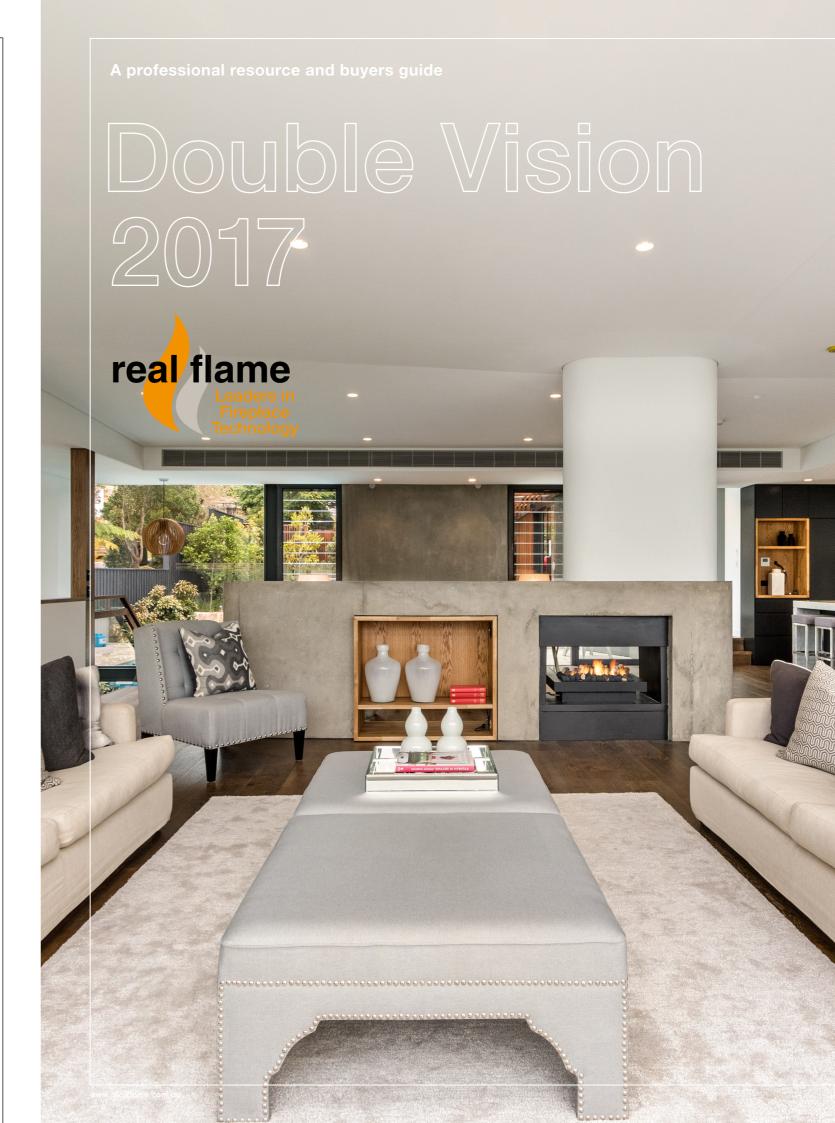

## DOUBLE VISION

|     | A   | В    | С   | D   | E   | F   | G   | н   | ı  | J   | К  | NG<br>Mj/h | LP<br>Mj/h | GPO<br>REQ'D | VENTILATION |
|-----|-----|------|-----|-----|-----|-----|-----|-----|----|-----|----|------------|------------|--------------|-------------|
| 850 | 950 | 1000 | 600 | 850 | 950 | 600 | 225 | 275 | 25 | 100 | 25 | 54         | 43         | NO           | 40000mm2    |

## LIGHT UP TWO ROOMS WITH A SEE-THROUGH FIREPLACE

Our Double Vision gas fireplace is designed for the modern home, with unique styling and simple lines. This see through fireplace becomes the warm focus of two rooms at once and also has the flexibility of having one or two glass ends, creating an impressive island fire that can be seen from all four sides, bringing a warm ambience to more of your home. There is also an Alfresco Kit to allow the fire to be viewed from outside!