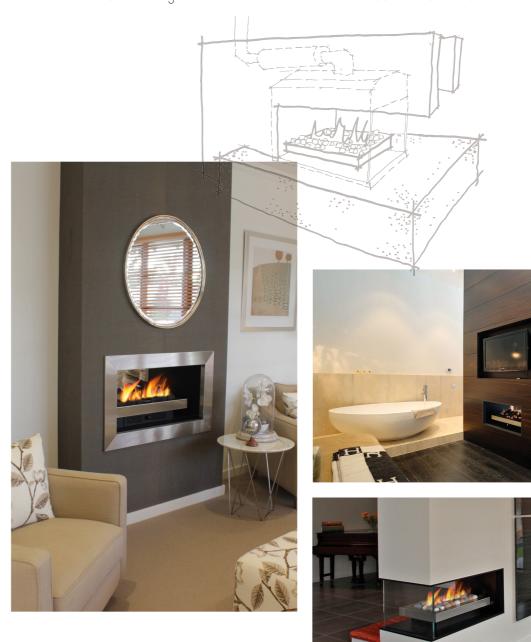

## LIGHT UP TWO ROOMS WITH A SEE-THROUGH FIREPLACE

Our Double Vision gas fireplace is designed for the modern home, with unique styling and simple lines. This see through fireplace becomes the warm focus of two rooms at once and also has the flexibility of having one or two glass ends, creating an impressive island fire that can be seen from all four sides, bringing a warm ambience to more of your home. There is also an Alfresco Kit to allow the fire to be viewed from outside!

- Millivolt ignition
- New application
- ◆ Optional Alfresco Kit

- ⟨ Glass back or sides optional
- Conceived, designed, researched, developed and built in Australia