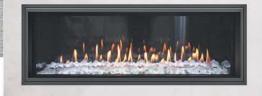

Flames, lights, reflections and warmth combine to stimulate the senses. Flames spread across an illuminated bed of crushed glass... and the black glass interior adds depth and intensity to the fire.

#### FEATURES:

- Distinctive modern design with minimalist Clean Face surround
- High gloss black glass internal surfaces
- Crushed glass media with either log or pebble options
- Direct Vent Technology which removes 100% of combustion exhaust and odour maintaining clean, safe indoor air quality
- · Clear LED Lighting technology for a high contrast, brilliant lighting effect to accentuate the flames
- · INTELLIFIRE PLUS Ignition System, Heat & Glo's advanced intermittent pilot system for optimal heat and energy efficiency