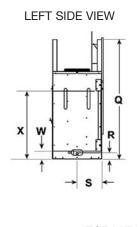

## MEZZO PRODUCT INFORMATION

AUSTRALIAN MODELS: • 1000 Single Sided

1300 Single and See-Thru

1600 Single Sided

HEAT

MEZZO SPECIFICATIONS

| MODEL                                       | FRONT WIDTH | BACK WIDTH | HEIGHT | DEPTH | GLASS SIZE | mjh INPUT | STAR RATING* |
|---------------------------------------------|-------------|------------|--------|-------|------------|-----------|--------------|
| Mezzo 1000                                  | 1270        | 1224       | 1080   | 473   | 902 x 318  | 32.5      | 4.4          |
| Mezzo 1300                                  | 1575        | 1524       | 1080   | 473   | 1207x318   | 43.6      | 4.2          |
| Mezzo 1300ST                                | 1575        | 1575       | 1080   | 460   | 1207x318   | 43.6      | 4.2          |
| Mezzo 1600                                  | 1880        | 1880       | 1080   | 473   | 1603x318   | 52.2      | 4.3          |
| *Results based on testing with LP gas units |             |            |        |       |            |           |              |

Dimensions above are in millimetres and for reference only. We recommend measuring individual units at installation. Refer to installation manual for detailed specification on installing this product. Heat & Glo reserves the right to update units periodically. The flame appearance may vary based on the type of fuel burned and the venting configuration used. Photos in this brochure may vary in colour and dimension (size) from the actual product.

#### IntelliFire Plus<sup>™</sup> Ignition System

0 M

А В С D Е

1270

1575 1299 1299 397

1575 1299 1299 397

1880

997

1603 1603 397

997 397

MODEL

Mezzo 1000

Mezzo 1300

Mezzo 1300ST

Mezzo 1600

The IntelliFire Plus™ Ignition System is an ''intelligent'' control system providing energy conservation and the comfort of a roaring fire, all at your fingertips! IntelliFire Plus<sup>™</sup> eliminates the need for a continuously burning pilot light,

1080

1080

1080

1080

reducing gas consumption and lowering operating costs.

217

217

102

102

217

217

435 13 1524 435

460

1575

1575