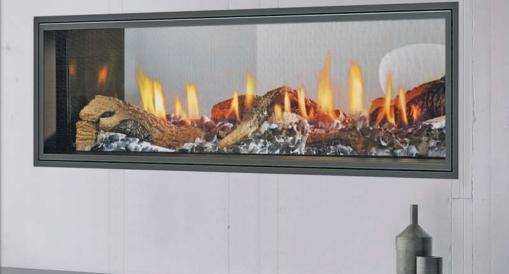

# MODERN DESIGN REDEFINED

DIRECT VENT GAS FIREPLACE

The new Mezzo from Heat & Glo boasts clean, modern lines. No gaps - clean finish... and quality. Every corner, every edge and every element of the Mezzo is all about perfection.

Flames, lights, reflections and warmth combine to stimulate the senses. Flames spread across an illuminated bed of crushed glass... and the black glass interior adds depth and intensity to the fire.

#### FEATURES:

- Distinctive modern design with minimalist Clean Face surround
- High gloss black glass internal surfaces
- Crushed glass media with either log or pebble options
- Direct Vent Technology which removes 100% of combustion exhaust and odour maintaining clean, safe indoor air quality
- · Clear LED Lighting technology for a high contrast, brilliant lighting effect to accentuate the flames
- · INTELLIFIRE PLUS Ignition System, Heat & Glo's advanced intermittent pilot system for optimal heat and energy efficiency