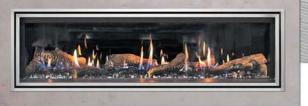

Flames, lights, reflections and warmth combine to stimulate the senses. Flames spread across an illuminated bed of crushed glass... and the black glass interior adds depth and intensity to the fire.

#### FEATURES:

- Distinctive modern design with minimalist Clean Face surround
- High gloss black glass internal surfaces
- Crushed glass media with either log or pebble options
- Direct Vent Technology which removes 100% of combustion exhaust and odour maintaining clean, safe indoor air quality
- · Clear LED Lighting technology for a high contrast, brilliant lighting effect to accentuate the flames
- · INTELLIFIRE PLUS Ignition System, Heat & Glo's advanced intermittent pilot system for optimal heat and energy efficiency