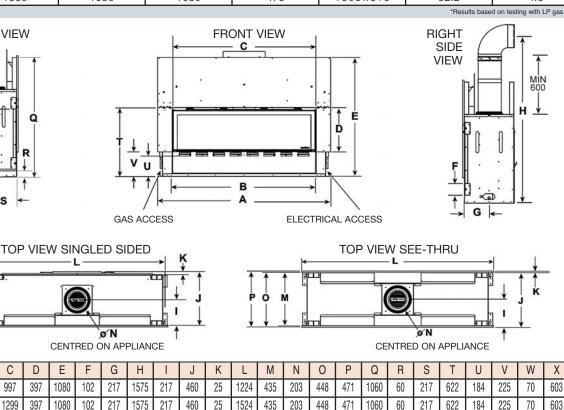

## MEZZO PRODUCT INFORMATION

AUSTRALIAN MODELS: • 1000 Single Sided

1300 Single and See-Thru

1600 Single Sided

HEAT

MEZZO SPECIFICATIONS

| MODEL                                       | FRONT WIDTH | BACK WIDTH | HEIGHT | DEPTH | GLASS SIZE | mjh INPUT | STAR RATING* |
|---------------------------------------------|-------------|------------|--------|-------|------------|-----------|--------------|
| Mezzo 1000                                  | 1270        | 1224       | 1080   | 473   | 902 x 318  | 32.5      | 4.4          |
| Mezzo 1300                                  | 1575        | 1524       | 1080   | 473   | 1207x318   | 43.6      | 4.2          |
| Mezzo 1300ST                                | 1575        | 1575       | 1080   | 460   | 1207x318   | 43.6      | 4.2          |
| Mezzo 1600                                  | 1880        | 1880       | 1080   | 473   | 1603x318   | 52.2      | 4.3          |
| *Results based on testing with LP gas units |             |            |        |       |            |           |              |

Dimensions above are in millimetres and for reference only. We recommend measuring individual units at installation. Refer to installation manual for detailed specification on installing this product. Heat & Glo reserves the right to update units periodically. The flame appearance may vary based on the type of fuel burned and the venting configuration used. Photos in this brochure may vary in colour and dimension (size) from the actual product.

#### IntelliFire Plus<sup>™</sup> Ignition System

0 M

А В С D Е

1270

1575 1299 1299 397

1575 1299 1299 397

1880

997

1603 1603 397

997 397

MODEL

Mezzo 1000

Mezzo 1300

Mezzo 1300ST

Mezzo 1600

The IntelliFire Plus™ Ignition System is an ''intelligent'' control system providing energy conservation and the comfort of a roaring fire, all at your fingertips! IntelliFire Plus<sup>™</sup> eliminates the need for a continuously burning pilot light,

1080

1080

1080

1080

reducing gas consumption and lowering operating costs.

217

217

102

102

217

217

435 13 1524 435

460

1575

1575