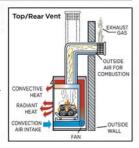

#### **Balanced Flue Gas Fireplace**

203

435 203 446 460 1060 60

448 471 1060

The Heat & Glo balanced flue gas fireplace is a completely sealed system, drawing 100% of combustion air from outdoors and exhausting all combustion byproducts back outside, whilst maintaining optimum indoor air quality. Cold air drafts are eliminated and heat output is maximised. With the option of venting either from the top or rear (Heat & Glo's TR technology), even greater placement flexibility is possible, and the variable valve allows you to adjust the flame height and heat output.