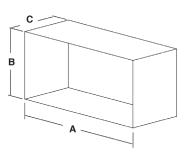

#### Cavity Dimensions:

Minimum Cavity Dimensions

A B C

1010 mm 585 mm 330 mm

Scoresby VIC 1340 Femtree Gully Road

T 03 8706 2000 F 03 8706 2001

Free on site advisory service **www.realflame.com.au** 

Richmond VIC 300 Swan Street T 03 9428 4443