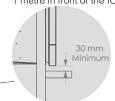

#### 1.1 Product dimensions: (mm)

WALL 1400mm Minimum

WALL 300mm Minimum

SIDE VIEW

Minimum clearance distance between a combustible ceiling and the fascia must be no less than 1400mm.

Warning: Under no circumstances should any object such as people, pets, furniture, etc. be closer than 1 metre in front of the IO1000.