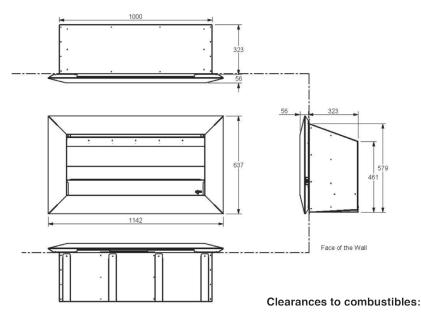

#### 1.1 Product dimensions: (mm)

WALL 1400mm Minimum

WALL 300mm Minimum

SIDE VIEW

Minimum clearance distance between a combustible ceiling and the fascia must be no less than 1400mm.

Warning: Under no circumstances should any object such as people, pets, furniture, etc. be closer than 1 metre in front of the IO1000.