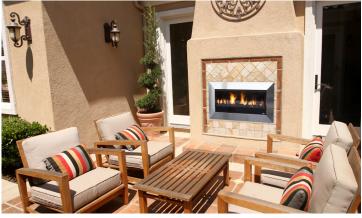

# BRING SOME HEAT AND AMBIENCE TO THE PARTY

The Exuro will not only look great in your alfresco or outdoor entertaining area, but it will also bring some warmth to the party. With its sleek looks and optional black or stainless steel bevelled trims it is sure to impress your guests. The Exuro can be built into any environment to suit the surrounding finishes and as it doesn't need a flue there are virtually no boundaries when looking for the ideal location for installation