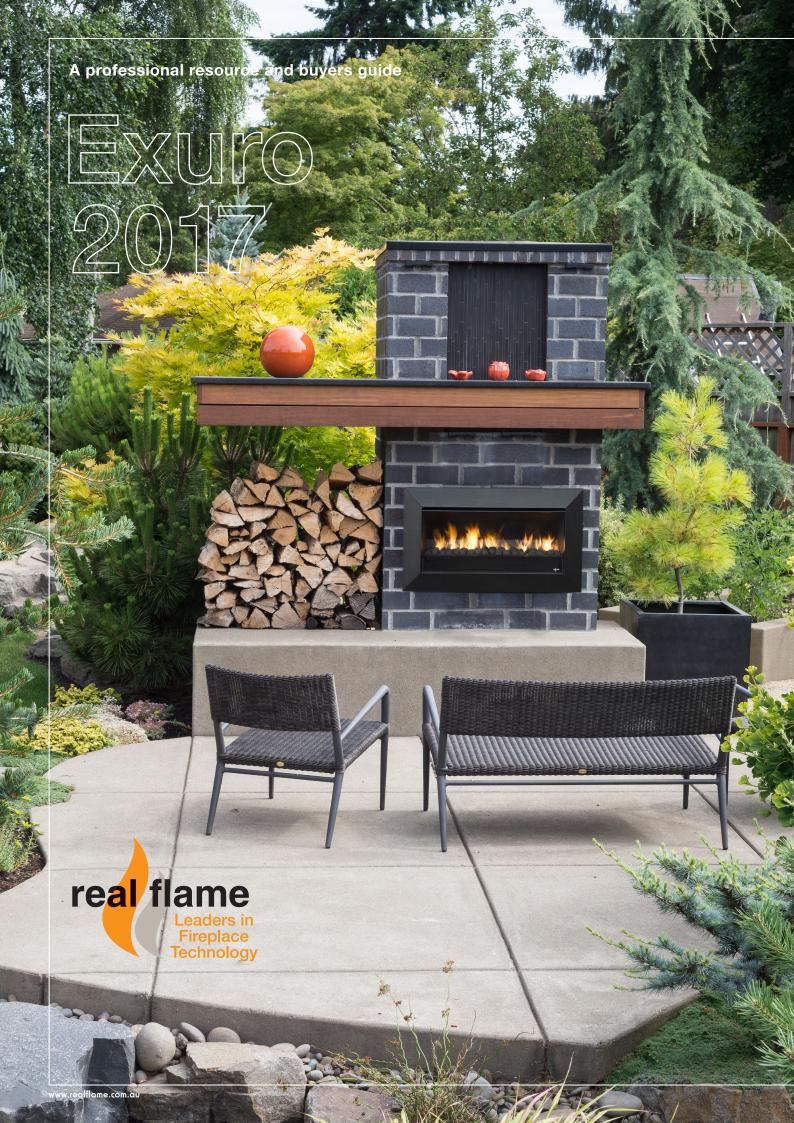

### **FXURO**

## **EXURO**

# BRING SOME HEAT AND AMBIENCE TO THE PARTY

The Exuro will not only look great in your alfresco or outdoor entertaining area, but it will also bring some warmth to the party. With its sleek looks and optional black or stainless steel bevelled trims it is sure to impress your guests. The Exuro can be built into any environment to suit the surrounding finishes and as it doesn't need a flue there are virtually no boundaries when looking for the ideal location for installation

- New Application
- No Flue Required
- Natural Gas or LPG

- ← Electronic Ignition