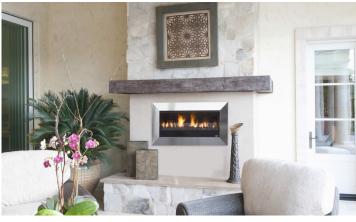

# BRING SOME HEAT AND AMBIENCE TO THE PARTY

The Exuro will not only look great in your alfresco or outdoor entertaining area, but it will also bring some warmth to the party. With its sleek looks and optional black or stainless steel bevelled trims it is sure to impress your guests. The Exuro can be built into any environment to suit the surrounding finishes and as it doesn't need a flue there are virtually no boundaries when looking for the ideal location for installation

- New Application
- No Flue Required
- Natural Gas or LPG

- ← Electronic Ignition