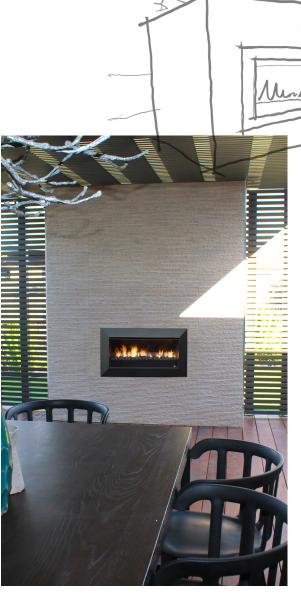

# BRING SOME HEAT AND AMBIENCE TO THE PARTY

The Exuro will not only look great in your alfresco or outdoor entertaining area, but it will also bring some warmth to the party. With its sleek looks and optional black or stainless steel bevelled trims it is sure to impress your guests. The Exuro can be built into any environment to suit the surrounding finishes and as it doesn't need a flue there are virtually no boundaries when looking for the ideal location for installation

- New Application
- No Flue Required
- Natural Gas or LPG

- ← Electronic Ignition