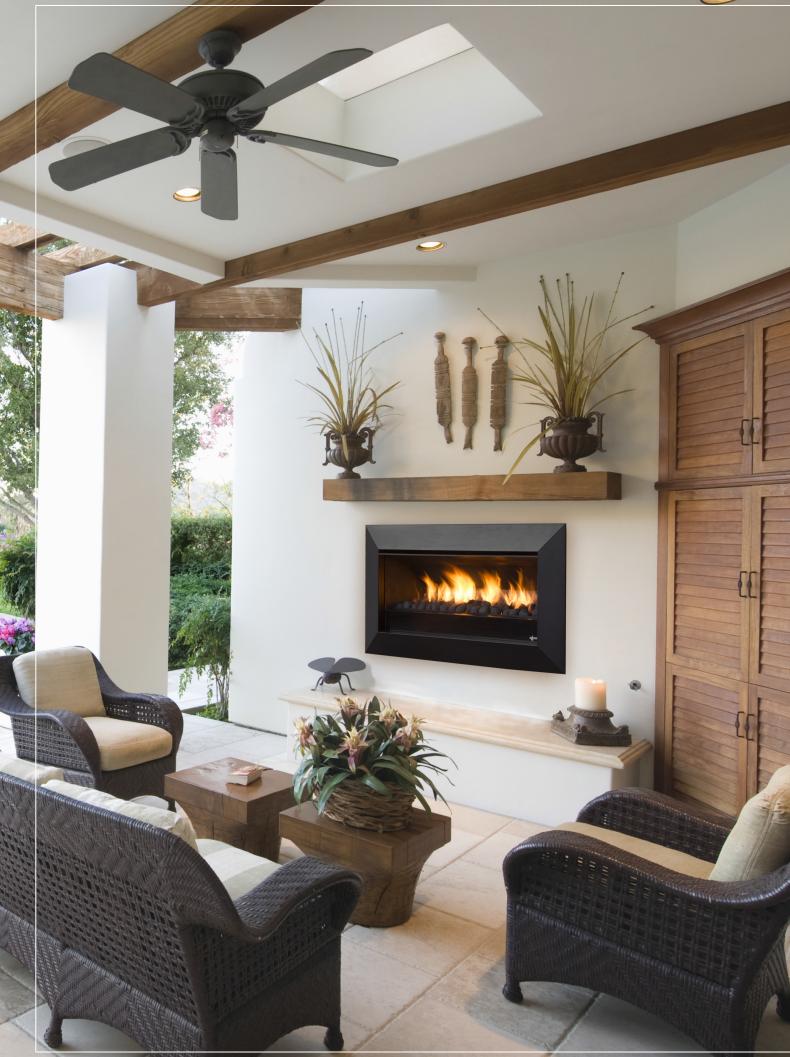

# BRING SOME HEAT AND AMBIENCE TO THE PARTY

The Exuro will not only look great in your alfresco or outdoor entertaining area, but it will also bring some warmth to the party. With its sleek looks and optional black or stainless steel bevelled trims it is sure to impress your guests. The Exuro can be built into any environment to suit the surrounding finishes and as it doesn't need a flue there are virtually no boundaries when looking for the ideal location for installation

- New Application
- No Flue Required
- Natural Gas or LPG

- ← Electronic Ignition