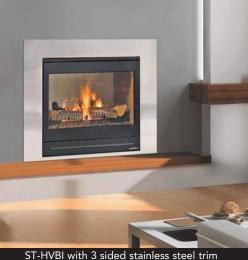

# ST-HVBI

See-Through Gas Log Fire

Heat & Glo reserves the right to update units periodically. The flame appearance may vary based on the type of fuel burned and the venting configuration used. Photos in this brochure may vary in colour and dimension (size) from the actual product.