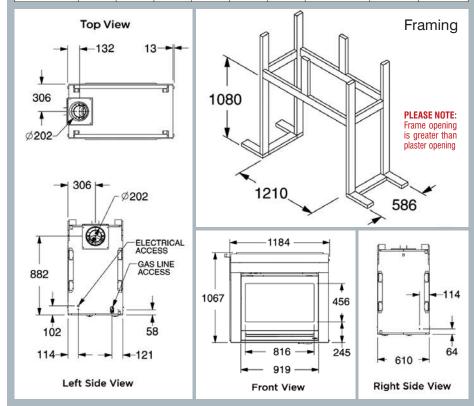

## ST-HVBI AUB SPECIFICATIONS MODEL HEIGHT WIDTH DEPTH VIEWING AREA mih INPUT kWh OUTPUT Actual Framing Actual Framing Actual Framing NG 86 NG 44

610

586

816 x 456

1210

1184

LPG 43

IPG 84

Dimensions above are in millimetres and for reference only. We recommend measuring individual units at installation. Refer to installation manual for detailed specification on installing this product.

# See-Thru Features

ST-HVBI-AUB

1067

1080

- Top or rear venting options (205mm diameter)
- Zero Clearance provides ease of installation and cost savings
- IntelliFirePlus™ Ignition System reduces gas consumption and lowers operating costs
- Variable valve allows you to adjust the flame height and heat output
- Realistic ceramic fibre Campfyre style logs
- Enjoy the ambience of a fire from two rooms
- Balanced Flue technology provides a sealed combustion chamber, maintaining optimum indoor air quality
- Energy saving 70% efficiency with the authenticity of a traditional fire
- Standard dress guard with mesh provides clean lines and safety
- 3 speed fan with auto on/off
- Full-function remote control to make controlling the fire easier features an LCD screen, temperature, flame height and fan and timer control
- Approval number GSCS20165