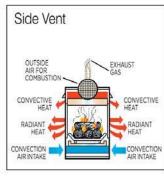

# **Balanced Flue Gas Fireplace**

The Heat & Glo balanced flue gas fireplace is a completely sealed system, drawing 100% of combustion air from outdoors and exhausting all combustion byproducts back outside, whilst maintaining optimum indoor air quality. Cold air drafts are eliminated and heat output is maximised. With the option of venting either from the top or rear (Heat & Glo's TR technology), even greater placement flexibility is possible, and the variable valve allows you to adjust the flame height and heat output.