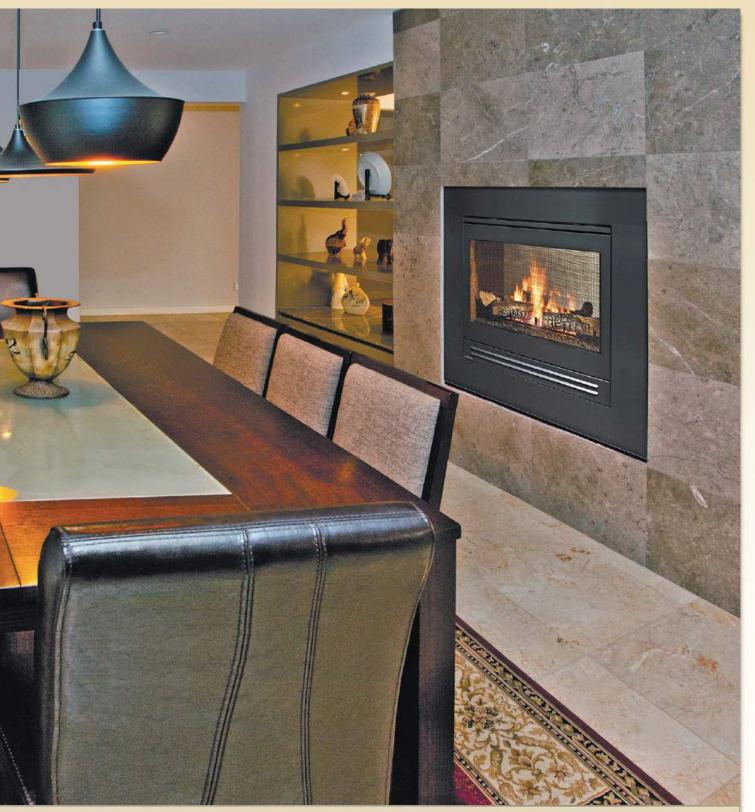

# ST-HVBI

See-Through Gas Log Fire

Heat & Glo reserves the right to update units periodically. The flame appearance may vary based on the type of fuel burned and the venting configuration used. Photos in this brochure may vary in colour and dimension (size) from the actual product.