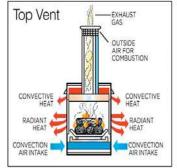

# **Balanced Flue Gas Fireplace**

The Heat & Glo balanced flue gas fireplace is a completely sealed system, drawing 100% of combustion air from outdoors and exhausting all combustion byproducts back outside, whilst maintaining optimum indoor air quality. Cold air drafts are eliminated and heat output is maximised. With the option of venting either from the top or rear (Heat & Glo's TR technology), even greater placement flexibility is possible, and the variable valve allows you to adjust the flame height and heat output.