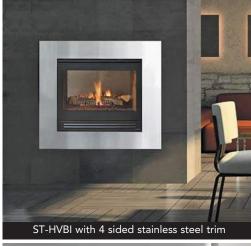

# ST-HVBI

See-Through Gas Log Fire

Heat & Glo reserves the right to update units periodically. The flame appearance may vary based on the type of fuel burned and the venting configuration used. Photos in this brochure may vary in colour and dimension (size) from the actual product.